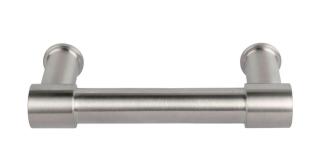

### **PB120**

solid window handle

#### **Product information**

Code: 2701G010INXX0 Finish: satin stainless steel

UNIT: Piece Collection: ONE Designer: Piet Boon

EAN code: 8718009310861

#### **Finishes**

- satin stainless steel
- satin black
- bronze
- O white

PB120 / 2701G010INXX0 3-4-2024