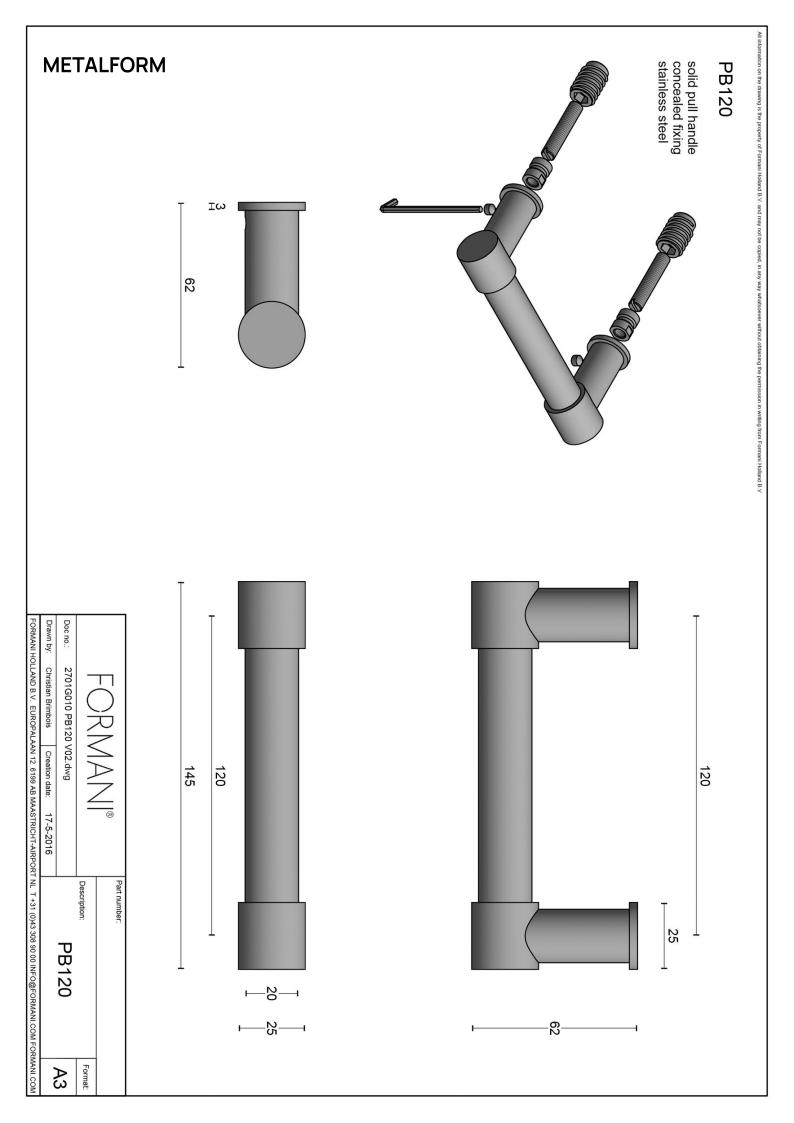

### **PB120**

solid window handle

#### **Product information**

Code: 2701G010INXX0 Finish: satin stainless steel

UNIT: Piece Collection: ONE Designer: Piet Boon

EAN code: 8718009310861

#### **Finishes**

- satin stainless steel
- satin black
- bronze
- O white

PB120 / 2701G010INXX0 3-4-2024