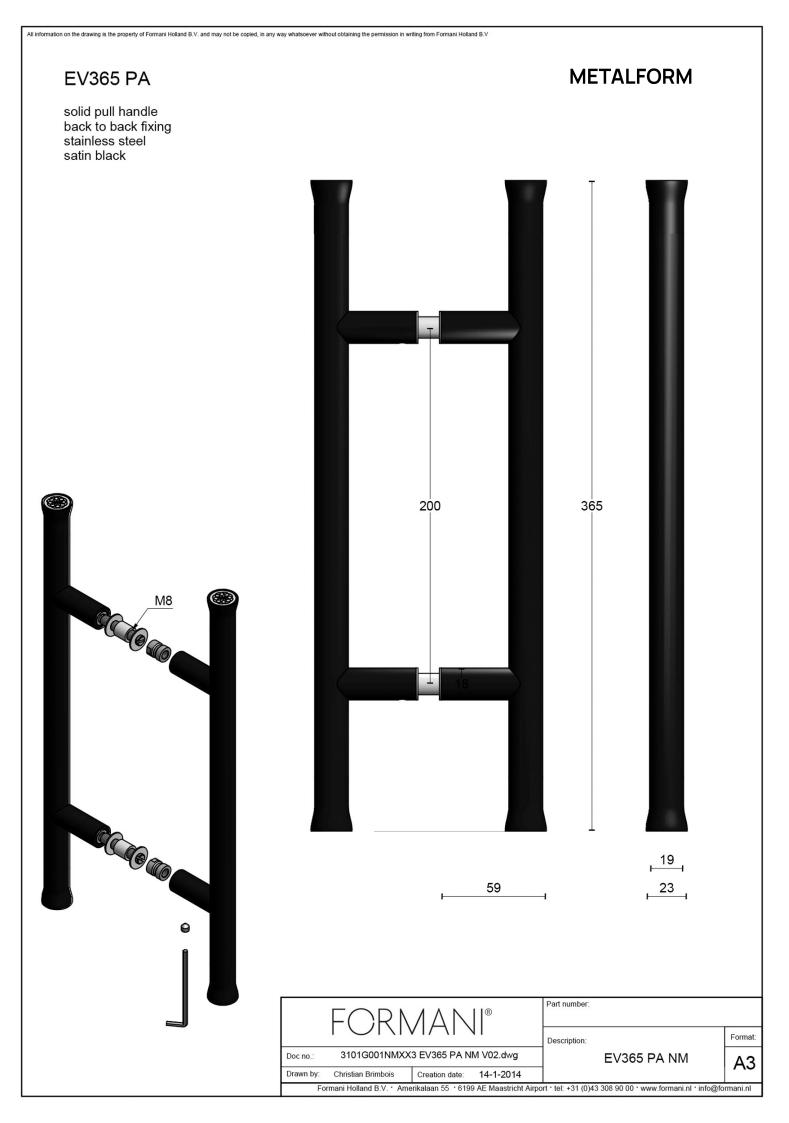

### EV365ZL PA

set of pull handles including back to back fixings without logo

#### **Product information**

Code: 3101GO01NMXX3ZL Finish: satin black UNIT: Pair Collection: NOUR Designer: Edward van Vliet EAN code: 8718009328286

NOUR by Edward van Vliet

The NOUR series is a total concept collection consisting of door, window, and furniture fittings.

#### Finishes

satin blackpolished stainless steelPVD satin gold

EV365ZL PA / 3101G001NMXX3ZL