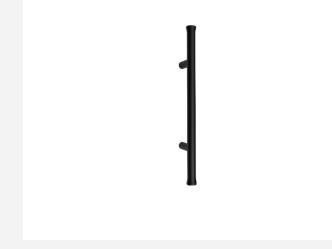

### EV365ZL PA

set of pull handles including back to back fixings without logo

#### **Product information**

Code: 3101GO01NMXX3ZL Finish: satin black UNIT: Pair Collection: NOUR Designer: Edward van Vliet EAN code: 8718009328286

NOUR by Edward van Vliet

The NOUR series is a total concept collection consisting of door, window, and furniture fittings.