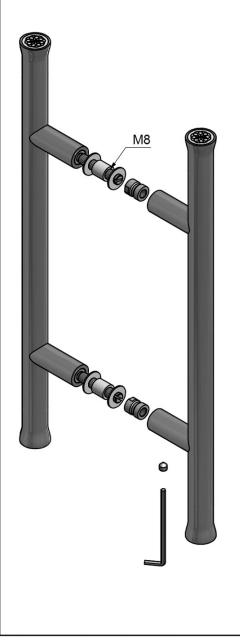

#### EV365ZL PA

set of pull handles including back to back fixings without logo

#### **Product information**

Code: 3101G001IMXX3ZL Finish: PVD satin gold UNIT: Pair Collection: NOUR Designer: Edward van Vliet EAN code: 8718009328224

NOUR by Edward van Vliet

The NOUR series is a total concept collection consisting of door, window, and furniture fittings.