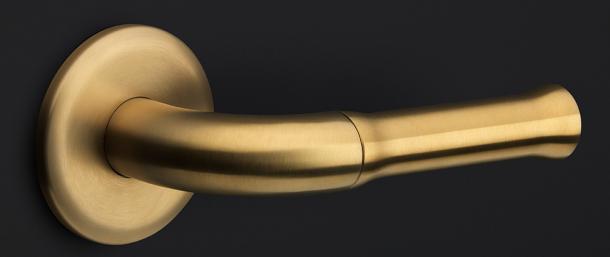

#### EV365ZL PA

set of pull handles including back to back fixings without logo

#### **Product information**

Code: 3101G001IMXX3ZL Finish: PVD satin gold UNIT: Pair Collection: NOUR Designer: Edward van Vliet EAN code: 8718009328224

NOUR by Edward van Vliet

The NOUR series is a total concept collection consisting of door, window, and furniture fittings.

## **NOUR** by Edward van Vliet

Our NOUR series by Edward van Vliet combines an international appeal and aesthetic with excellent ergonomic features. The door handle's design perfectly fits into the shape of your hand thanks to the streamlined silhouettes. In addition to its excellent ergonomic factor, this special design has drawn on many aesthetic influences from the Far and Middle East. The NOUR series concerns a comprehensive total concept collection including door, window, and furniture fittings and received a German Design Award thanks to its range of unique characteristics, one of which being its inherent flexibility. The range has a modular structure, so that the grips can be replaced and other colours substituted. This allows for a variety of stunning combinations of polished stainless steel, PVD matt gold, matt black, and matt white, completed with a signature or logo specially designed for FORMANI.