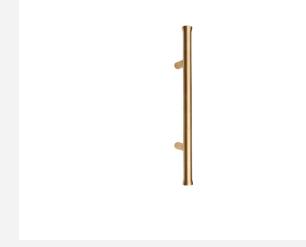

#### EV365ZL PA

set of pull handles including back to back fixings without logo

#### **Product information**

Code: 3101G001IMXX3ZL Finish: PVD satin gold UNIT: Pair Collection: NOUR Designer: Edward van Vliet EAN code: 8718009328224

NOUR by Edward van Vliet

The NOUR series is a total concept collection consisting of door, window, and furniture fittings.