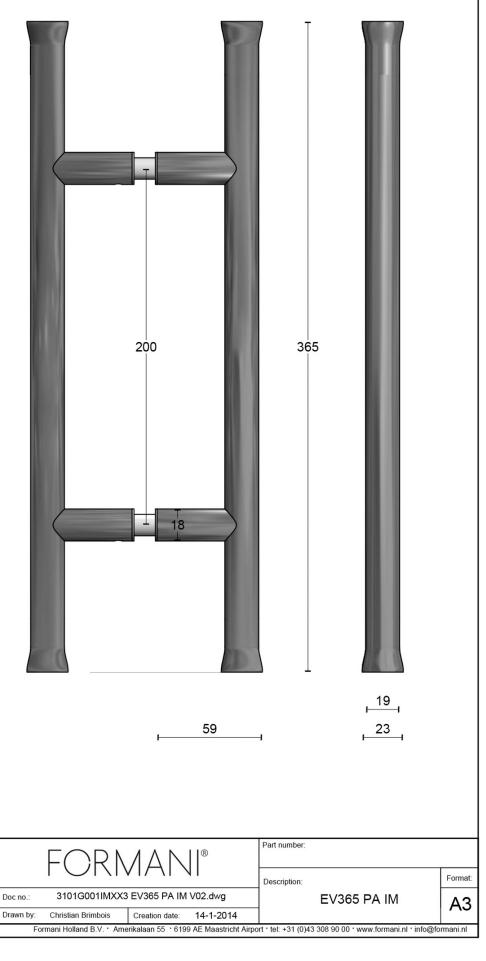

#### EV365ZL PA

set of pull handles including back to back fixings without logo

#### **Product information**

Code: 3101G001IMXX3ZL Finish: PVD satin gold UNIT: Pair Collection: NOUR Designer: Edward van Vliet EAN code: 8718009328224

NOUR by Edward van Vliet

The NOUR series is a total concept collection consisting of door, window, and furniture fittings.