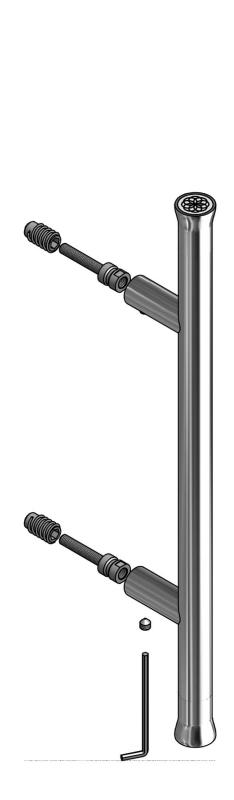

#### **EV365ZL NP**

pull handle including concealed fixings without logo

#### **METALFORM**

solid pull handle concealed fixing polished stainless steel