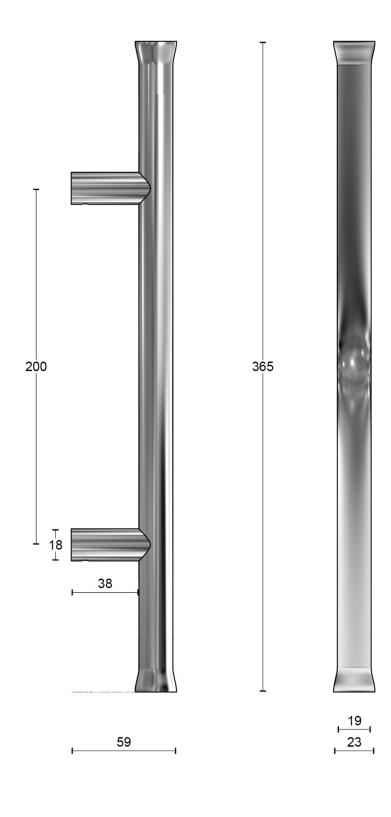

#### **EV365ZL NP**

pull handle including concealed fixings without logo

#### **METALFORM**

solid pull handle concealed fixing polished stainless steel