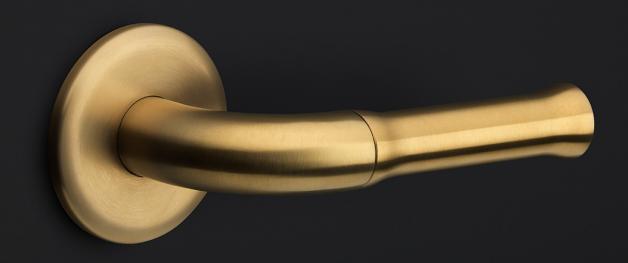

#### **EV365ZL NP**

pull handle including concealed fixings without logo

#### **Product information**

Code: 3101G001IPXX1ZL Finish: polished stainless steel

UNIT: Piece Collection: NOUR

Designer: Edward van Vliet EAN code: 8718009328231

#### **METALFORM**

solid pull handle concealed fixing polished stainless steel