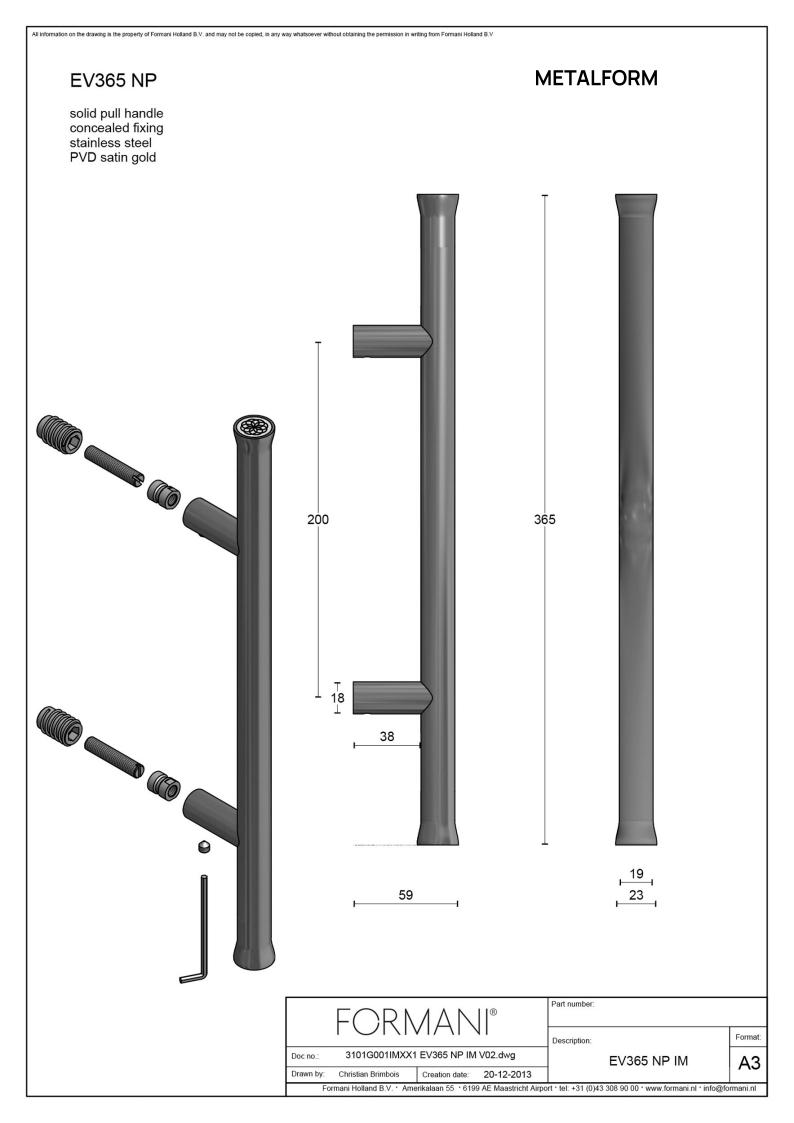

### EV365ZL NP

pull handle including concealed fixings without logo

#### **Product information**

Code: 3101G001IMXX1ZL Finish: PVD satin gold UNIT: Piece Collection: NOUR Designer: Edward van Vliet EAN code: 8718009328200

NOUR by Edward van Vliet

The NOUR series is a total concept collection consisting of door, window, and furniture fittings.