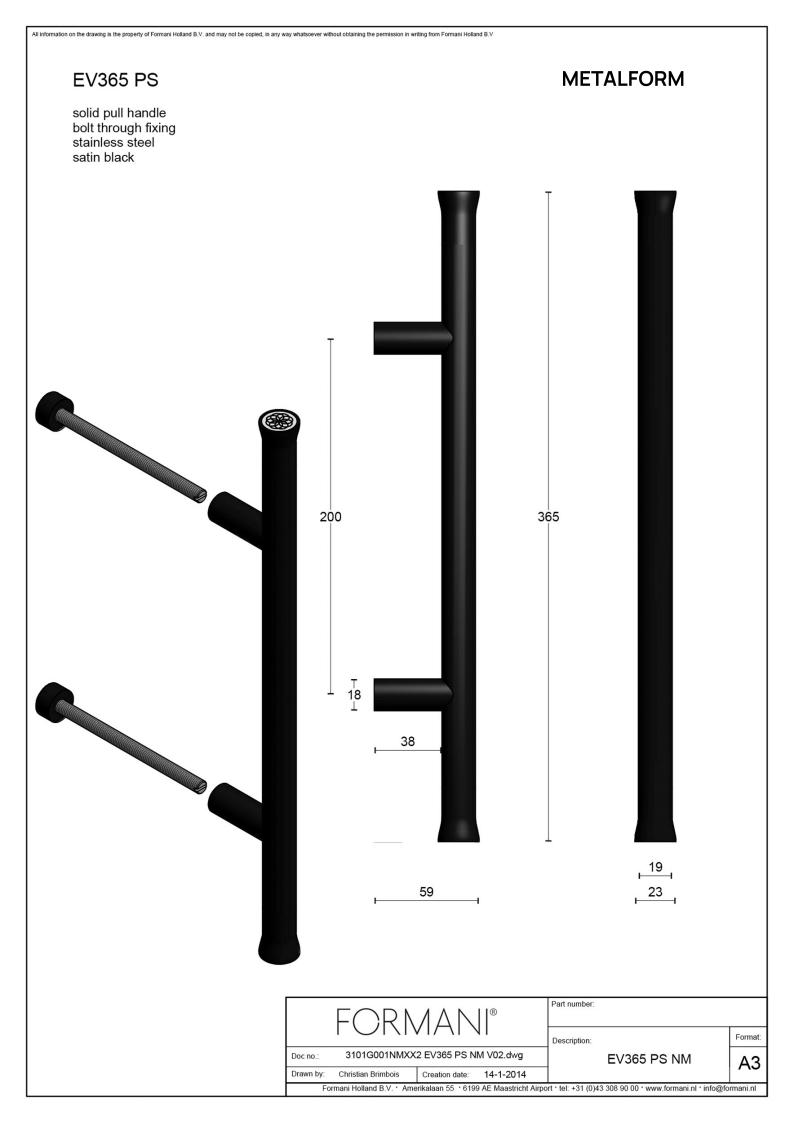

### **EV365 PS**

pull handle including bolt through fixings

#### **Product information**

Code: 3101GO01NMXX2 Finish: satin black UNIT: Piece Collection: NOUR Designer: Edward van Vliet EAN code: 8718009254288

NOUR by Edward van Vliet

The NOUR series is a total concept collection consisting of door, window, and furniture fittings.