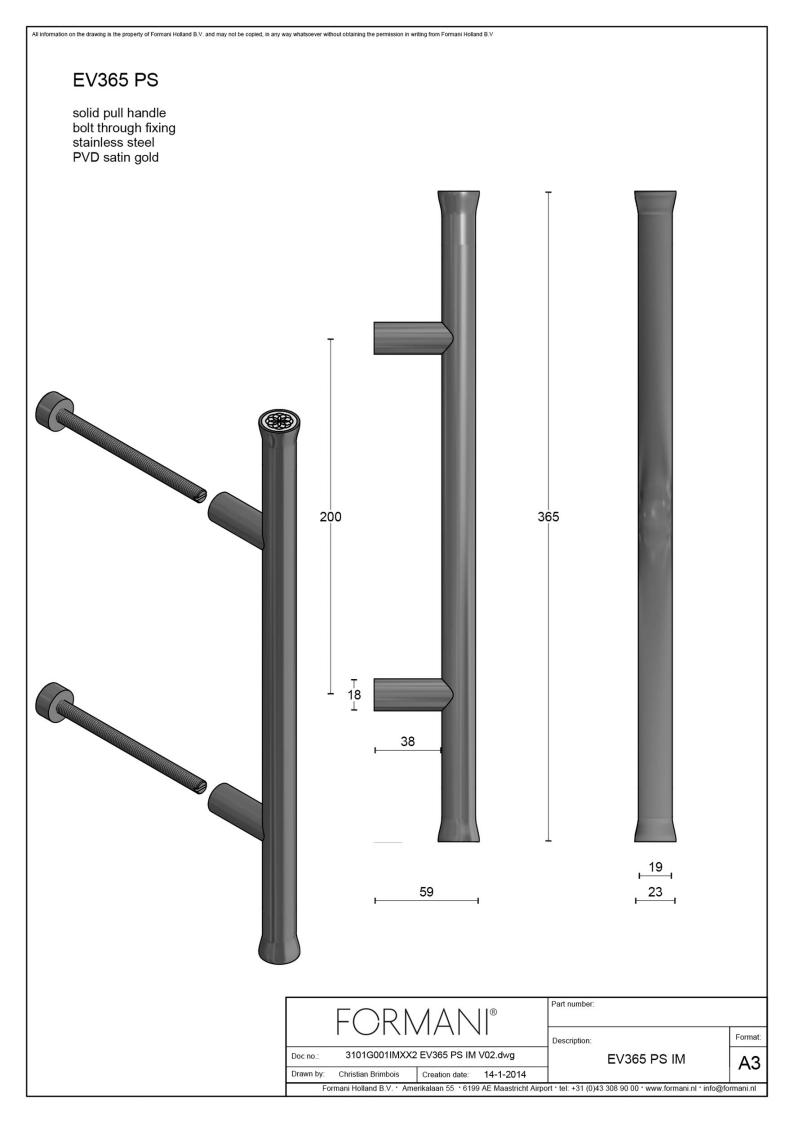

### **EV365 PS**

pull handle including bolt through fixings

#### **Product information**

Code: 3101G001IMXX2 Finish: PVD satin gold UNIT: Piece Collection: NOUR Designer: Edward van Vliet EAN code: 8718009254240

NOUR by Edward van Vliet

The NOUR series is a total concept collection consisting of door, window, and furniture fittings.