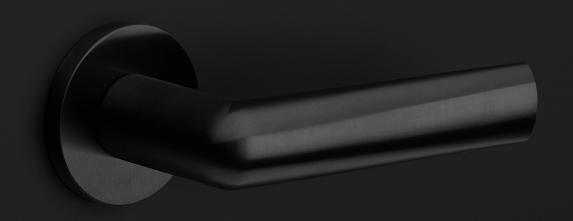

#### **Finishes**

- satin stainless steel
- PVD satin black

PBI400 PS / 3601G001INXX2 3-4-2024

# INC by Piet Boon

Smooth curves and an excellent grip is what characterizes our INC hardware series by Piet Boon. Starting out as a circular cylinder volume, the INC took shape after flattening the circle and tapering the end. This provides the handle with a smooth inclination, to which the INC is named. The INC door handle has won the Red Dot Design Award 2019 in the 'Product Design' category. The Jury commented that 'the ingenious design of the INC door handle blends a flowing yet powerful design vocabulary with pleasing haptic properties'. The winning door handle is part of the total concept collection consisting of door, window, and furniture fittings alongside other accessories. The INC series is available in two finishes, including our latest PVD satin black and satin stainless steel.