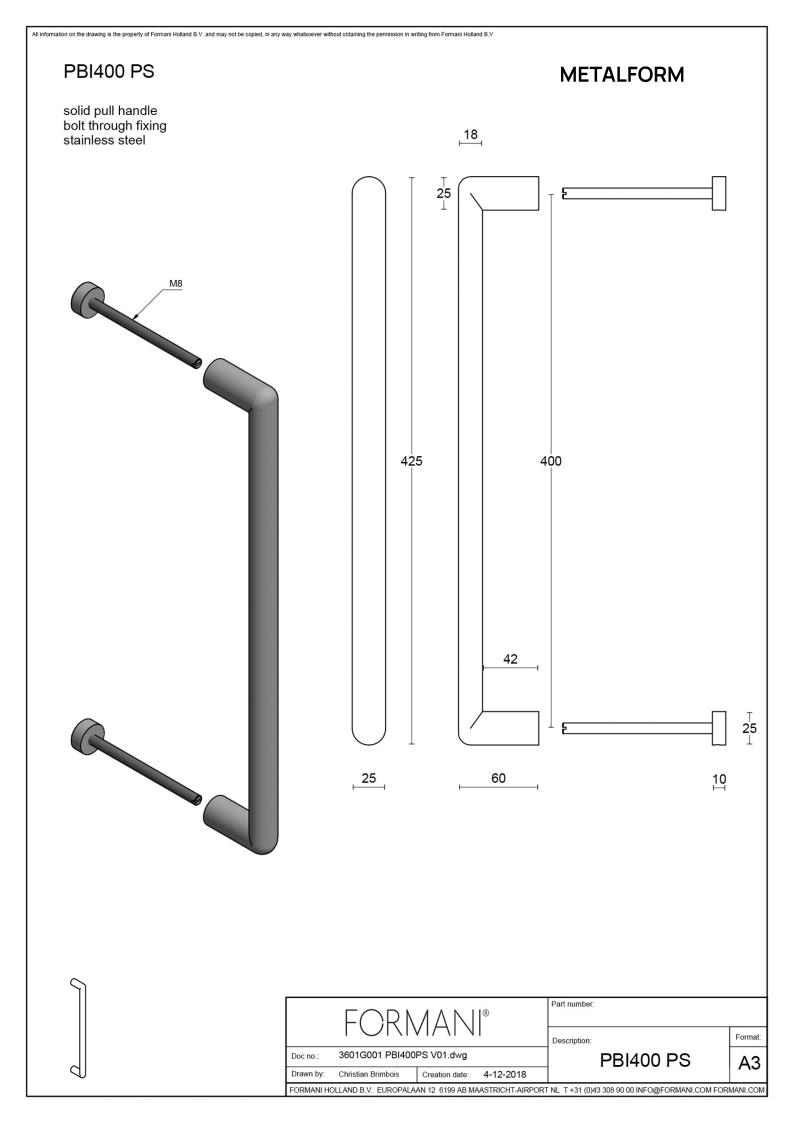

### **PBI400 PS**

pull handle including bolt through fixings

### **Product information**

Code: 3601G001INXX2 Finish: satin stainless steel

UNIT: Piece Collection: INC Designer: Piet Boon

EAN code: 8718009373385

#### **Finishes**

- satin stainless steel
- PVD satin black

PBI400 PS / 3601G001INXX2 3-4-2024