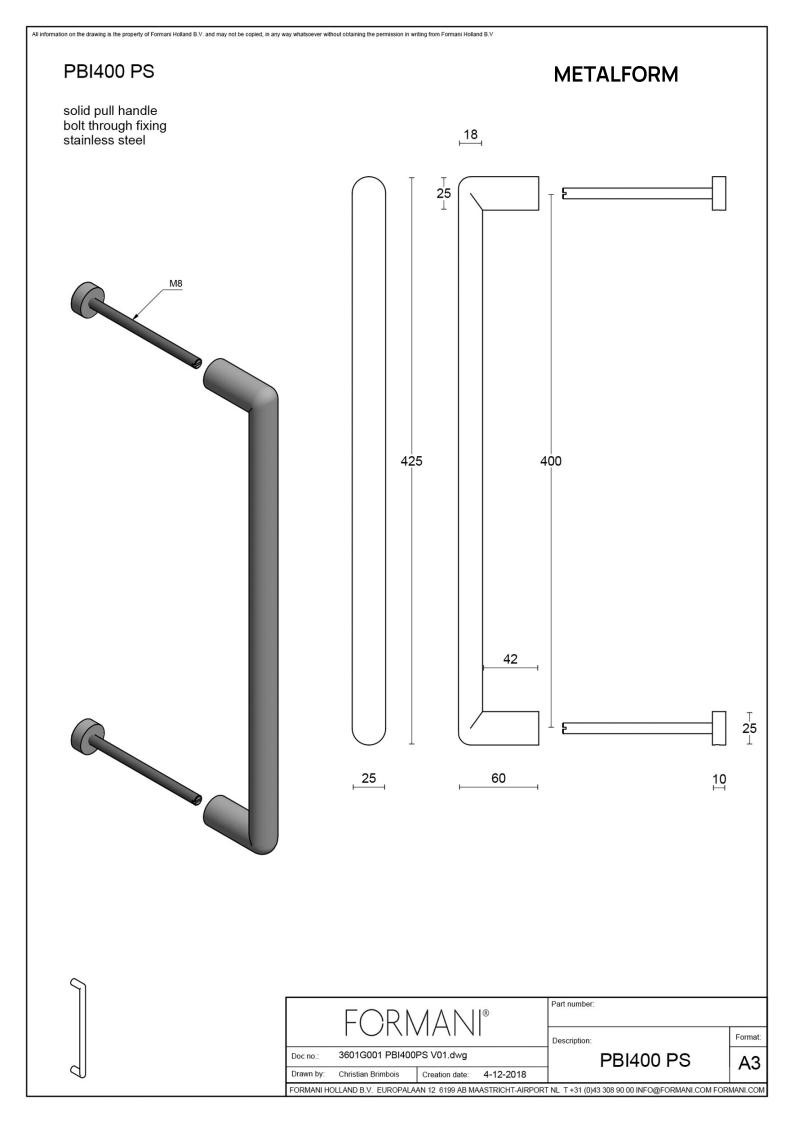

## **PBI400 PS**

pull handle including bolt through fixings

#### **Product information**

Code: 3601G001IZXX2 Finish: PVD satin black UNIT: Piece Collection: INC Designer: Piet Boon EAN code: 8718009373354