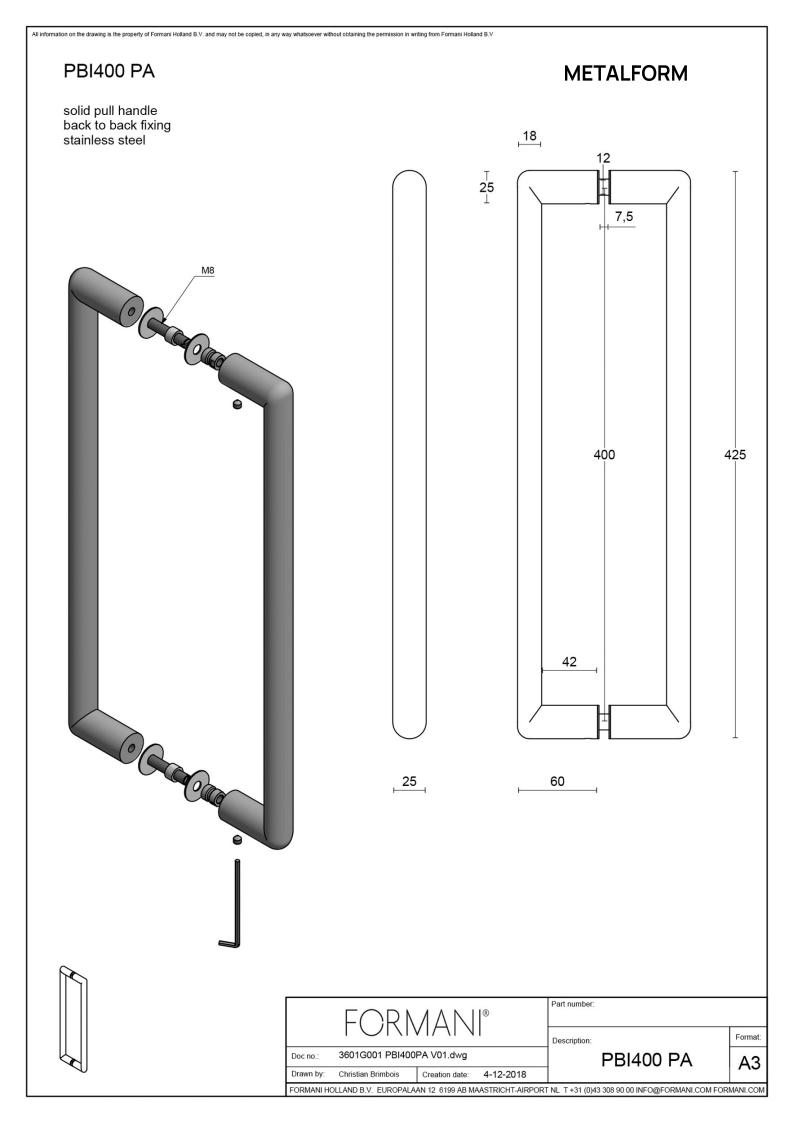

## **PBI400 PA**

set of pull handles including back to back fixings

### **Product information**

Code: 3601G001INXX3 Finish: satin stainless steel UNIT: Pair Collection: INC Designer: Piet Boon EAN code: 8718009373392