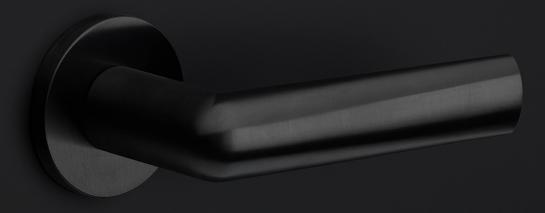

## INC by Piet Boon

Smooth curves and an excellent grip is what characterizes our INC hardware series by Piet Boon. Starting out as a circular cylinder volume, the INC took shape after flattening the circle and tapering the end. This provides the handle with a smooth inclination, to which the INC is named. The INC door handle has won the Red Dot Design Award 2019 in the 'Product Design' category. The Jury commented that 'the ingenious design of the INC door handle blends a flowing yet powerful design vocabulary with pleasing haptic properties'. The winning door handle is part of the total concept collection consisting of door, window, and furniture fittings alongside other accessories. The INC series is available in two finishes, including our latest PVD satin black and satin stainless steel.