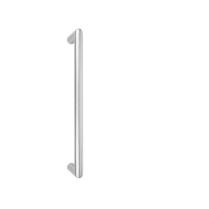

## **PBI400 PA**

set of pull handles including back to back fixings

### **Product information**

Code: 3601G001INXX3 Finish: satin stainless steel UNIT: Pair Collection: INC Designer: Piet Boon EAN code: 8718009373392