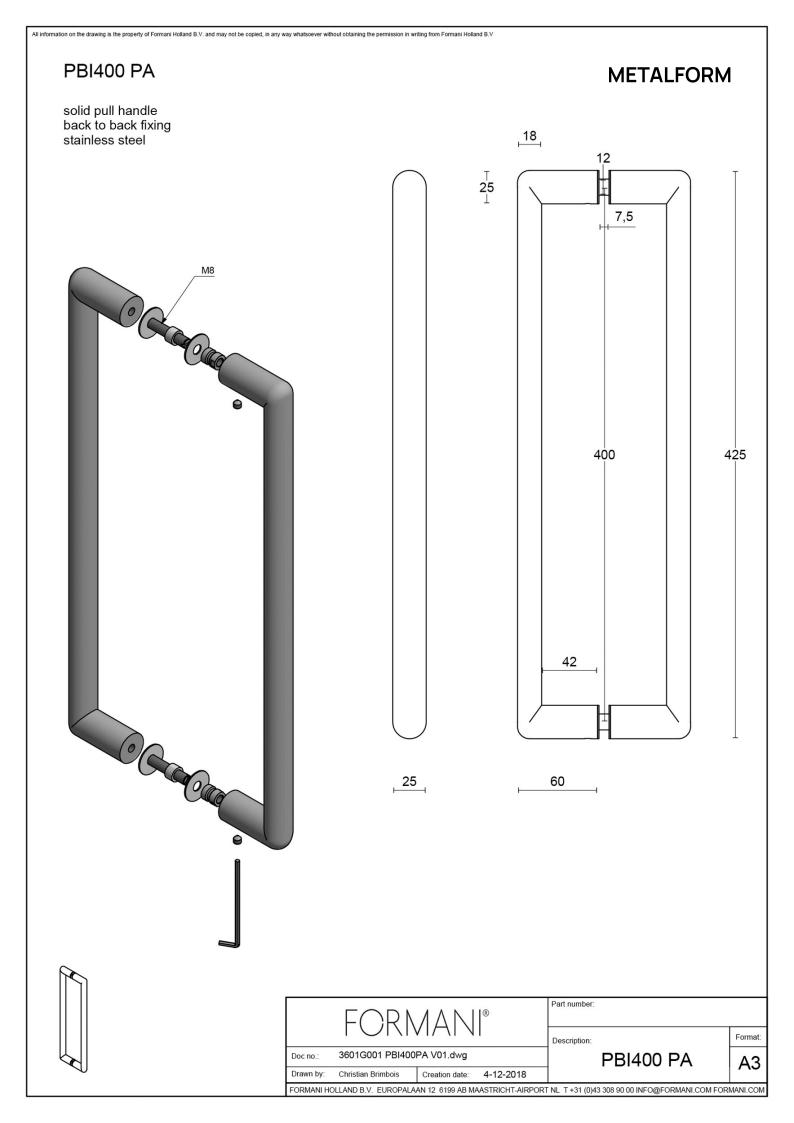

### **PBI400 PA**

set of pull handles including back to back fixings

#### **Product information**

Code: 3601G001IZXX3 Finish: PVD satin black

UNIT: Pair Collection: INC Designer: Piet Boon EAN code: 8718009373361

#### Finishes

- satin stainless steel
- PVD satin black

PBI400 PA / 3601G001IZXX3 3-4-2024