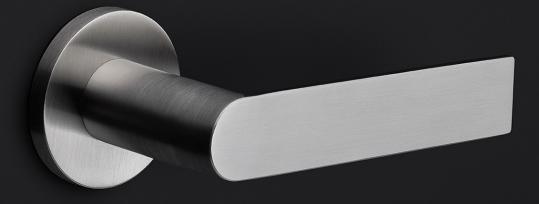

### **PBA400 PA**

set of pull handles including back to back fixings

#### **Product information**

Code: 3701G001INXX3 Finish: satin stainless steel UNIT: Pair Collection: ARC Designer: Piet Boon EAN code: 8718009374719

#### Finishes

- satin stainless steel
- PVD satin black

Lorem ipsum dolor sit amet, consectetuer adipisc- ing elit, sed diam nonummy nibh euismod tincidunt ut laoreet dolore magna aliquam erat volutpat. Ut wisi enim ad minim veniam, quis nostrud exerci tation ullamcorper suscipit lobortis nisl ut aliquip ex ea commodo consequat. Duis autem vel eum iriure dolor in hendrerit in vulputate velit esse molestie consequat, vel illum dolore eu feugiat nulla facilisis at vero eros et