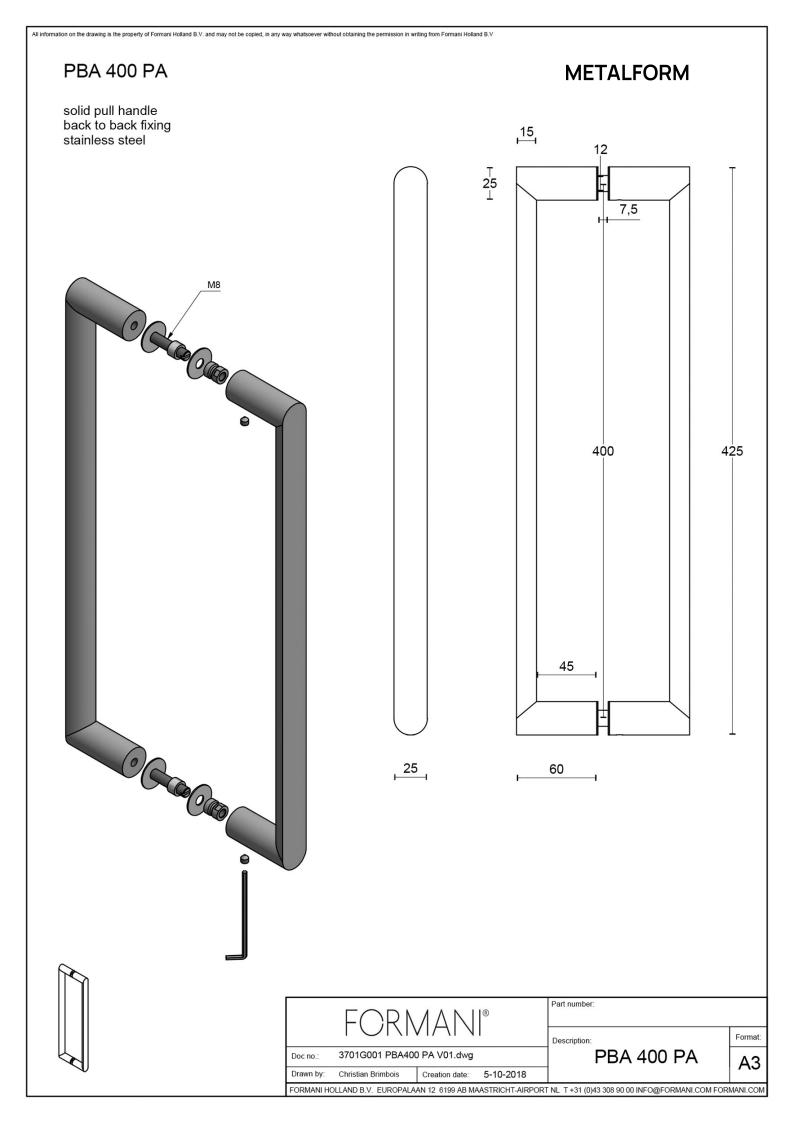

### **PBA400 PA**

set of pull handles including back to back fixings

#### **Product information**

Code: 3701G001INXX3 Finish: satin stainless steel UNIT: Pair Collection: ARC Designer: Piet Boon EAN code: 8718009374719