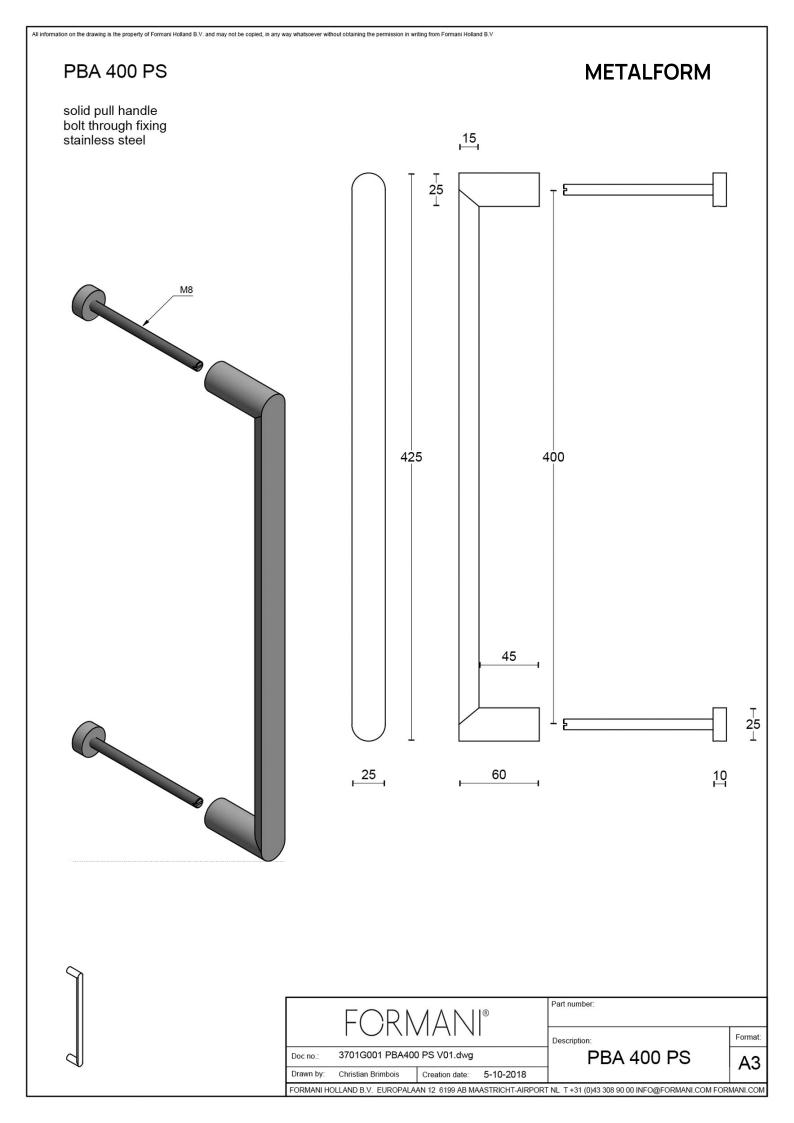

### **PBA400 PS**

pull handle including bolt through fixings

#### **Product information**

Code: 3701G001IZXX2 Finish: PVD satin black

UNIT: Piece Collection: ARC Designer: Piet Boon

EAN code: 8718009374672

#### **Finishes**

- satin stainless steel
- PVD satin black

PBA400 PS / 3701G001IZXX2 3-4-2024