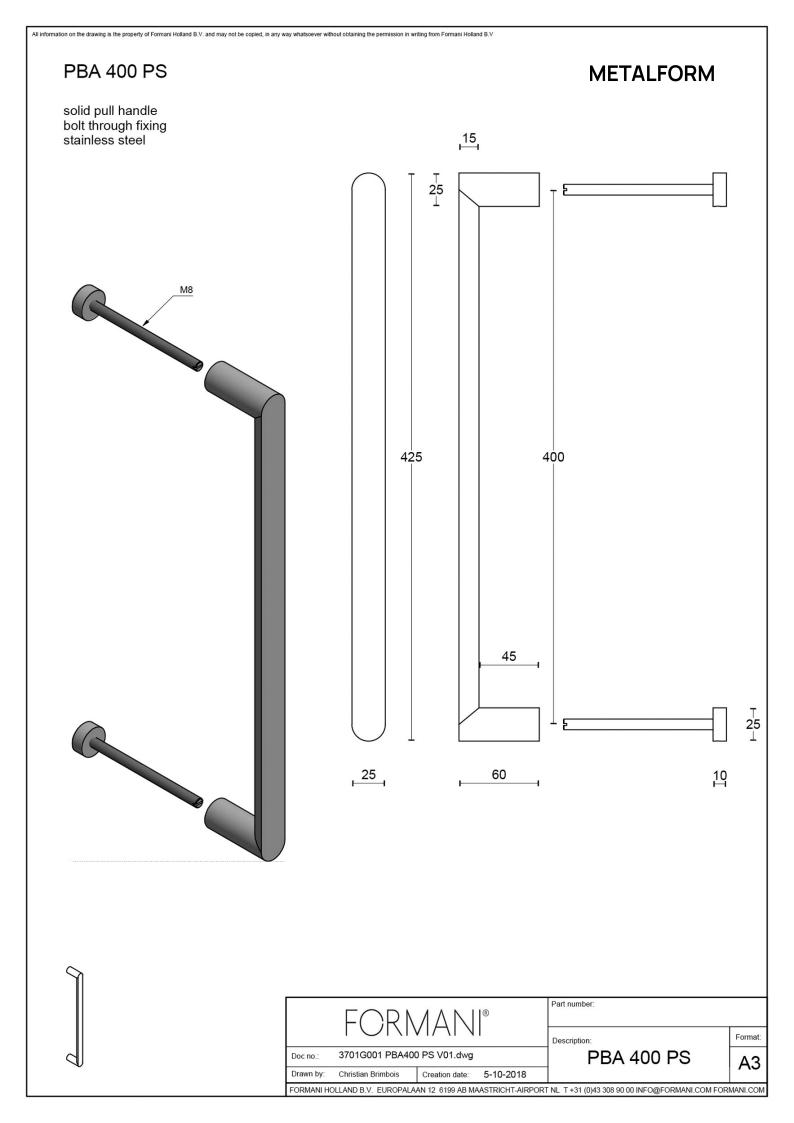

### **PBA400 PS**

pull handle including bolt through fixings

#### **Product information**

Code: 3701G001INXX2 Finish: satin stainless steel UNIT: Piece Collection: ARC Designer: Piet Boon EAN code: 8718009374702