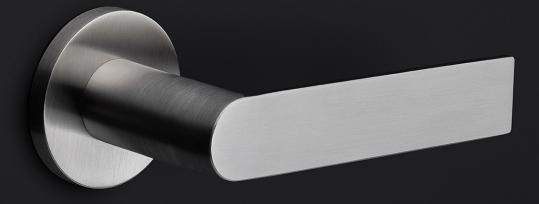

### **PBA400 PS**

pull handle including bolt through fixings

#### **Product information**

Code: 3701G001INXX2 Finish: satin stainless steel UNIT: Piece Collection: ARC Designer: Piet Boon EAN code: 8718009374702