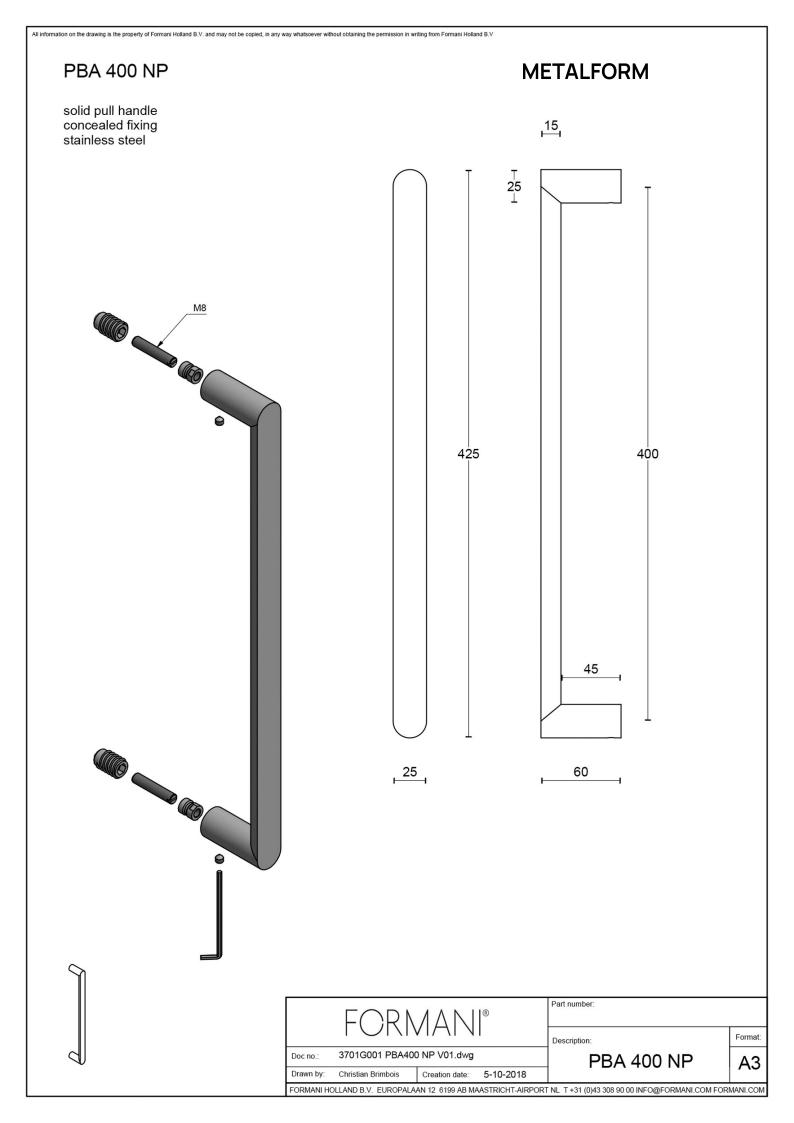

### **PBA400 NP**

pull handle including concealed fixings

#### **Product information**

Code: 3701G001IZXX1 Finish: PVD satin black

UNIT: Piece Collection: ARC Designer: Piet Boon

EAN code: 8718009374665

#### Finishes

- satin stainless steel
- PVD satin black

PBA400 NP / 3701G001IZXX1