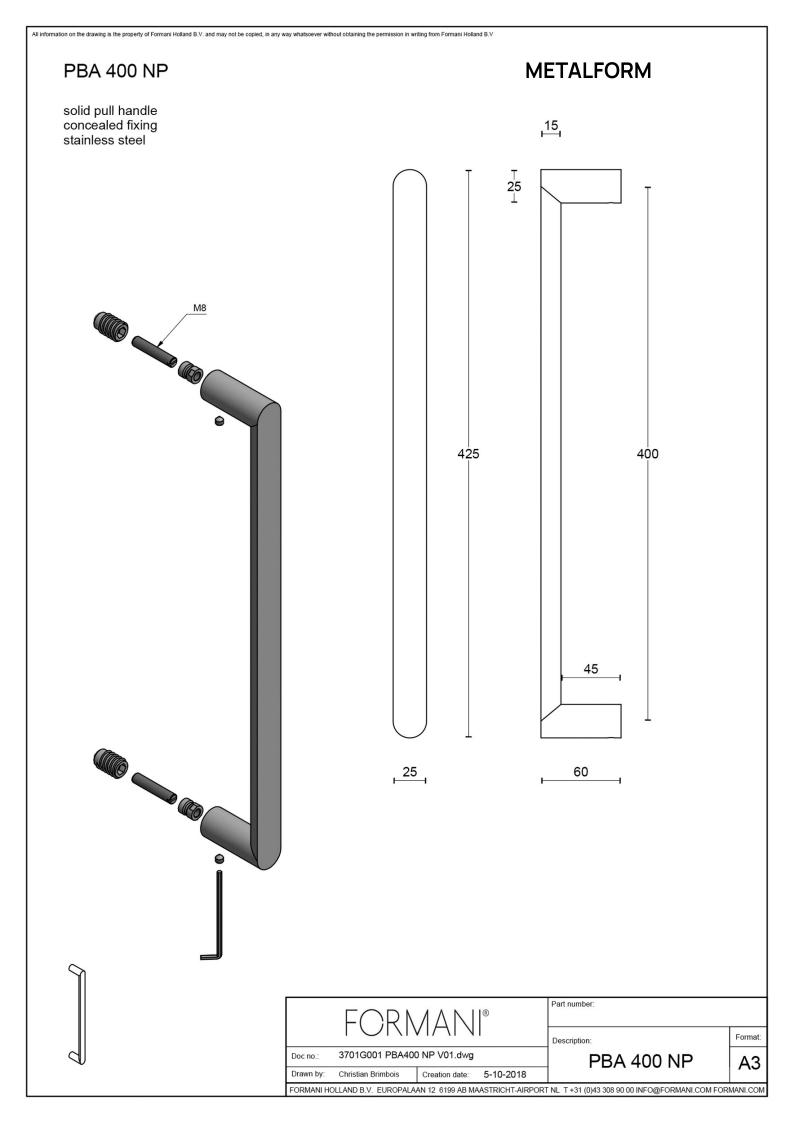

### **PBA400 NP**

pull handle including concealed fixings

#### **Product information**

Code: 3701G001INXX1 Finish: satin stainless steel

UNIT: Piece Collection: ARC Designer: Piet Boon

EAN code: 8718009374696

**ARC** by Piet Boon

The ARC series is a total concept collection consisting of door, window, and furniture fittings.

#### Finishes

- satin stainless steel
- PVD satin black