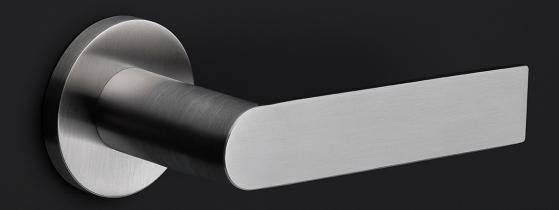

#### **Product information**

Code: 3701G001INXX1 Finish: satin stainless steel

UNIT: Piece Collection: ARC Designer: Piet Boon

EAN code: 8718009374696

**ARC** by Piet Boon

The ARC series is a total concept collection consisting of door, window, and furniture fittings.

#### Finishes

- satin stainless steel
- PVD satin black

## **Piet Boon**

Koog aan de Zaan, 1958

Design philosophy: Balancing functionality,aesthetics and individuality.

Studio Piet Boon and FORMANI believe in the beauty of simplicity combined with quality and functionality. We share the vision that doorware is an essential part of any project and gives a frst impression when entering a room. It's the frst handshake with the building. The clean lines and geometric designs of the FORMANI by Piet Boon collections are pure, iconic, recognizable, and yet neutral. The models originated from the vision to explore a different design language, but one which is in harmony with the identity of Studio Piet Boon.