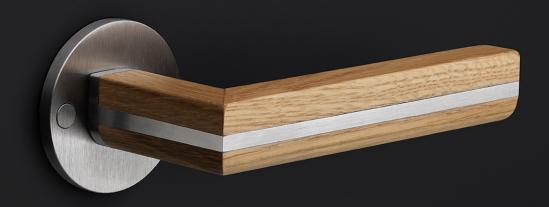

#### **PB422 NP**

pull handle including concealed fixings

#### **Product information**

Code: 2701G002INEN1 Finish: satin stainless steel

UNIT: Piece Collection: TWO Designer: Piet Boon EAN code: 8718009213278

#### Finishes

- satin stainless steel
- satin stainless steel

PB422 NP / 2701G002INEN1 3-4-2024

While the design of our TWO hardware series by Piet Boon may exude simplicity, it is in fact one of the most sophisticated products in the FORMANI collection. The intersection of the lever consists of two symmetrical parts that join in the middle of two separate arteries.

Two out of three finishing combinations are with oak. The assembly of these fittings is completed with essential handwork that sees every piece of wood milled independently and fitted together with the stainless parts, like the pieces of an intricate puzzle. This complex, hand-made product is testament to many hours of hard work and dedication. The result is a truly stunning, unique design. This comprehensive collection of concepts door, window and furniture fittings is offered in three different expressions. First is the combination of stainless steel with natural oak; second is the line made from stainless steel and blackened oak; and third is the 100% stainless steel line.