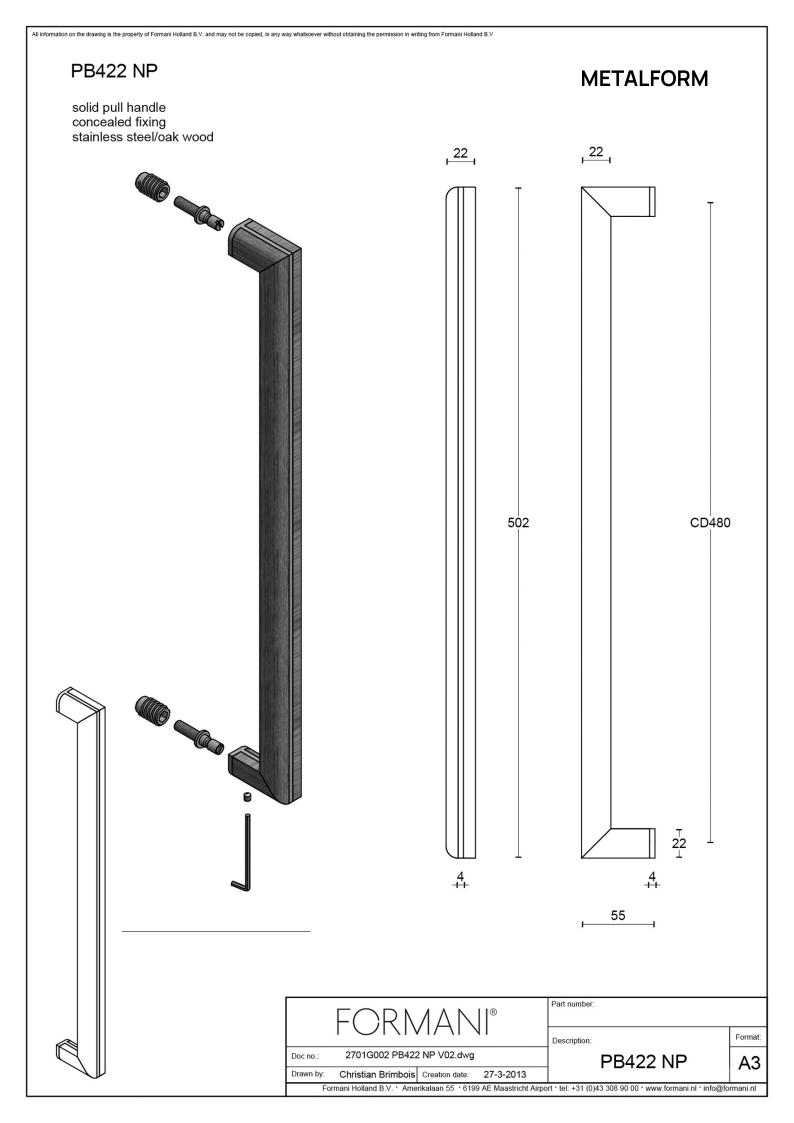

#### **PB422 NP**

pull handle including concealed fixings

#### **Product information**

Code: 2701G002INEN1 Finish: satin stainless steel

UNIT: Piece Collection: TWO Designer: Piet Boon EAN code: 8718009213278

#### Finishes

- satin stainless steel
- satin stainless steel

PB422 NP / 2701G002INEN1 3-4-2024

While the design of our TWO hardware series by Piet Boon may exude simplicity, it is in fact one of the most sophisticated products in the FORMANI collection. The intersection of the lever consists of two symmetrical parts that join in the middle of two separate arteries.

Two out of three finishing combinations are with oak. The assembly of these fittings is completed with essential handwork that sees every piece of wood milled independently and fitted together with the stainless parts, like the pieces of an intricate puzzle. This complex, hand-made product is testament to many hours of hard work and dedication. The result is a truly stunning, unique design. This comprehensive collection of concepts door, window and furniture fittings is offered in three different expressions. First is the combination of stainless steel with natural oak; second is the line made from stainless steel and blackened oak; and third is the 100% stainless steel line.