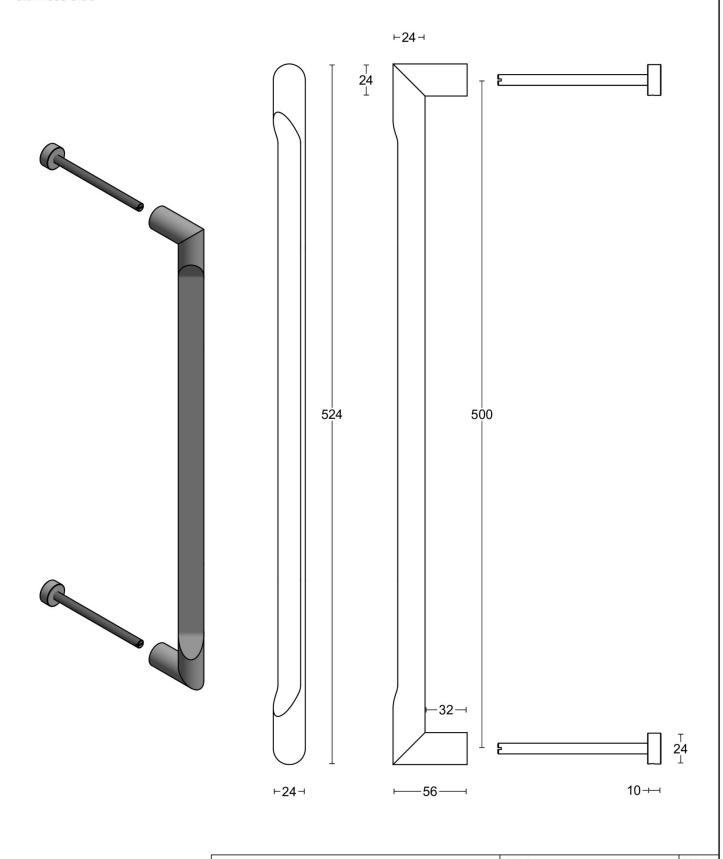

#### **GL501 PS**

pull handle including bolt through fixings

#### **RIVIO GL501 PS**

solid pull handle bolt through fixing stainless steel

### **METALFORM**

| FORMANI®                                      | FORMANI HOLLAND B.V. EUROPALANI 12 6199 AB MAASTRICHT-AIRPORT NL T +31 (0)43 308 90 00 INFO@FORMANI.COM WWW.FORMANI.COM | RIVIO GL501 PS                                        | V01    |   |
|-----------------------------------------------|-------------------------------------------------------------------------------------------------------------------------|-------------------------------------------------------|--------|---|
| Formani filename: 4101G002_2_GL501_PS_V01.dwg |                                                                                                                         | solid pull handle bolt through fixing stainless steel | Format |   |
| Drawn by: Semih Aslan                         |                                                                                                                         |                                                       | А3     | ١ |
| Creation date: 30-8-2022                      |                                                                                                                         |                                                       |        |   |

Transition was the watchword for Gensler when designing RIVIO. Based on the transition from something lighter to something more solid, the flowing cutaways allow the thumb and fingers to engage in a uniquely comfortable way, affording a better grip and making opening and closing easier. Carved through the centre of its circular section, the handle continues its way back to the whole at a gentle incline. Ergonomic and elegant, it's offered in two variants, with either a curve or a 90-degree angle leading to the neck and rose.