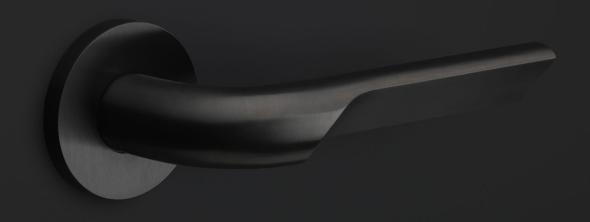

Transition was the watchword for Gensler when designing RIVIO. Based on the transition from something lighter to something more solid, the flowing cutaways allow the thumb and fingers to engage in a uniquely comfortable way, affording a better grip and making opening and closing easier. Carved through the centre of its circular section, the handle continues its way back to the whole at a gentle incline. Ergonomic and elegant, it's offered in two variants, with either a curve or a 90-degree angle leading to the neck and rose.

## Gensler

Design philosophy: Based on the transition from something lighter to something more solid, the flowing cutaways allow the thumb and fingers to engage in a uniquely comfortable way, affording a better grip and making opening and closing easier.