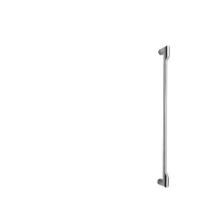

### **GL501 PS**

pull handle including bolt through fixings

#### **Product information**

Code: 4101G002INXX2 Finish: satin stainless steel

UNIT: Piece Collection: RIVIO Designer: Gensler

EAN code: 8718009440285

Transition was the watchword for Gensler when designing RIVIO. Based on the transition from something lighter to something more solid, the flowing cutaways allow the thumb and fingers to engage in a uniquely comfortable way, affording a better grip and making opening and closing easier. Carved through the centre of its circular section, the handle continues its way back to the whole at a gentle incline. Ergonomic and elegant, it's offered in two variants, with either a curve or a 90-degree angle leading to the neck and rose.