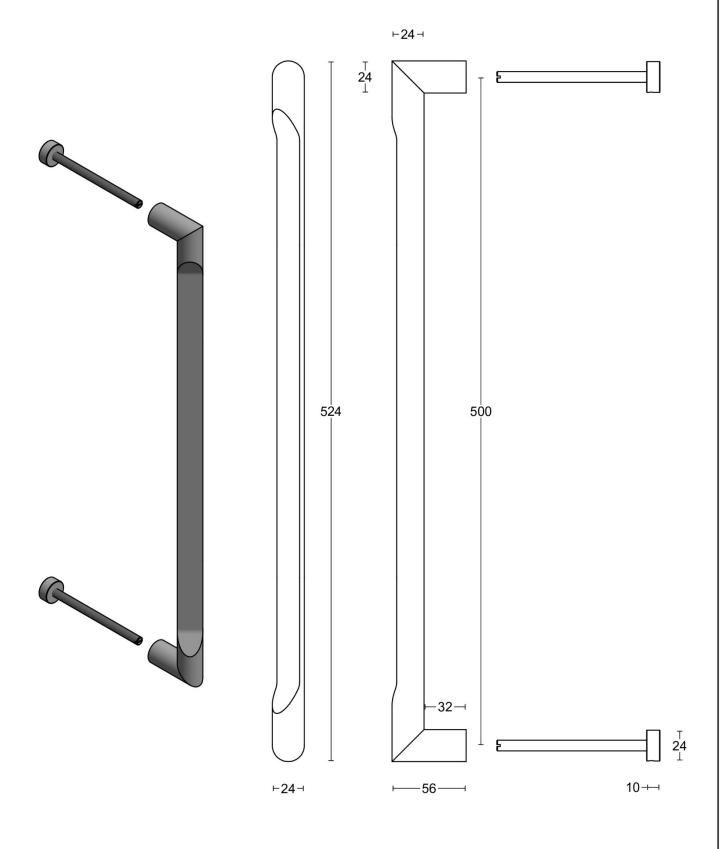

## **METALFORM**

solid pull handle bolt through fixing stainless steel

| FORMANI®                                      | FORMANI HOLLAND B.V.<br>EUROPALAAN 12<br>6199 AB MAASTRICHT-AIRPORT NL<br>T +31 (0)43 308 90 00<br>INFO@FORMANI.COM<br>WWW.FORMANI.COM | RIVIO GL501 PS                                                     | Version: |
|-----------------------------------------------|----------------------------------------------------------------------------------------------------------------------------------------|--------------------------------------------------------------------|----------|
| Formani filename: 4101G002_2_GL501_PS_V01.dwg |                                                                                                                                        | Description: solid pull handle bolt through fixing stainless steel | Format   |
| Drawn by: Semih Aslan                         |                                                                                                                                        |                                                                    | A3       |
| Creation date: 30-8-2022                      |                                                                                                                                        |                                                                    |          |