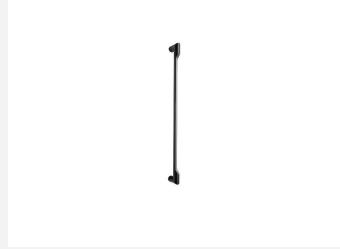

### **GL501 PS**

pull handle including bolt through fixings

#### **Product information**

Code: 4101G002IZXX2 Finish: PVD satin black UNIT: Piece Collection: RIVIO Designer: Gensler EAN code: 8718009440377