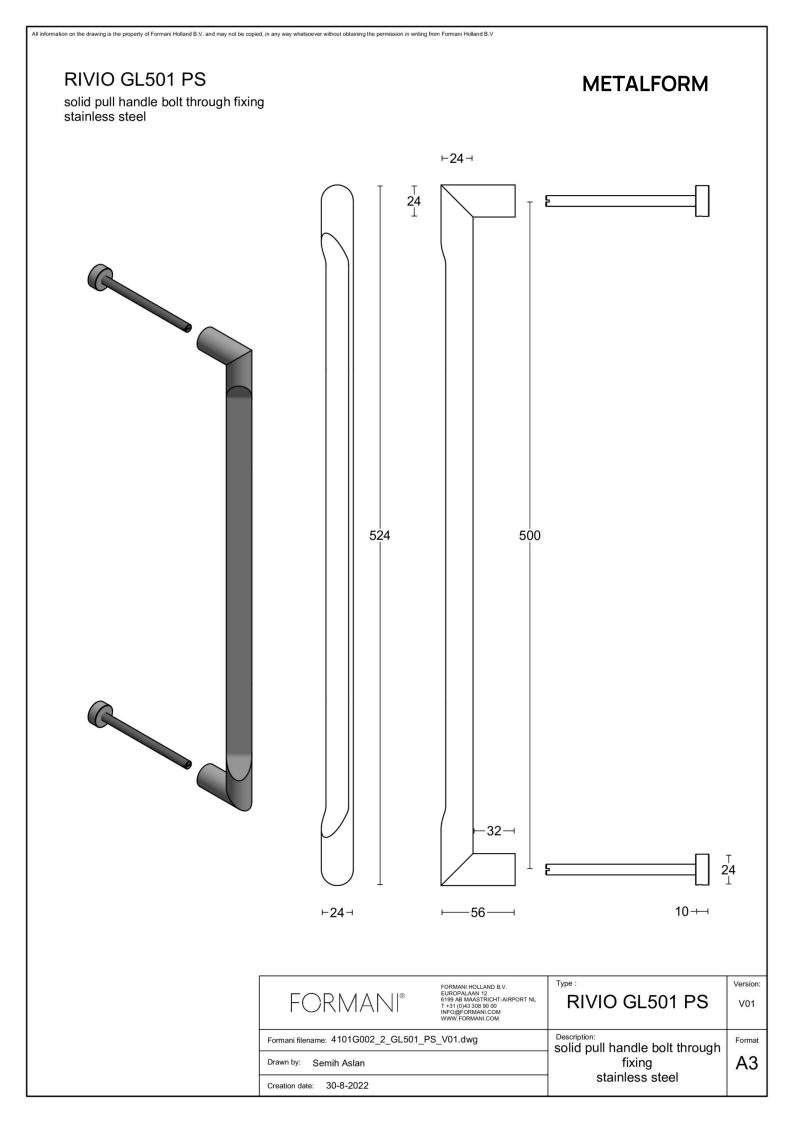

### **GL501 PS**

pull handle including bolt through fixings

#### **Product information**

Code: 4101G002IZXX2 Finish: PVD satin black UNIT: Piece Collection: RIVIO Designer: Gensler EAN code: 8718009440377

#### Finishes

Transition was the watchword for Gensler when designing RIVIO. Based on the transition from something lighter to something more solid, the flowing cutaways allow the thumb and fingers to engage in a uniquely comfortable way, affording a better grip and making opening and closing easier. Carved through the centre of its circular section, the handle continues its way back to the whole at a gentle incline. Ergonomic and elegant, it's offered in two variants, with either a curve or a 90-degree angle leading to the neck and rose.

## Gensler

Design philosophy: Based on the transition from something lighter to something more solid, the flowing cutaways allow the thumb and fingers to engage in a uniquely comfortable way, affording a better grip and making opening and closing easier.