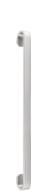

### **TB500PA**

set of pull handles including back to back fixings

#### **Product information**

Code: 2901G001INXX3 Finish: satin stainless steel

UNIT: Pair

Collection: FOLD Designer: Tord Boontje EAN code: 8718009218228