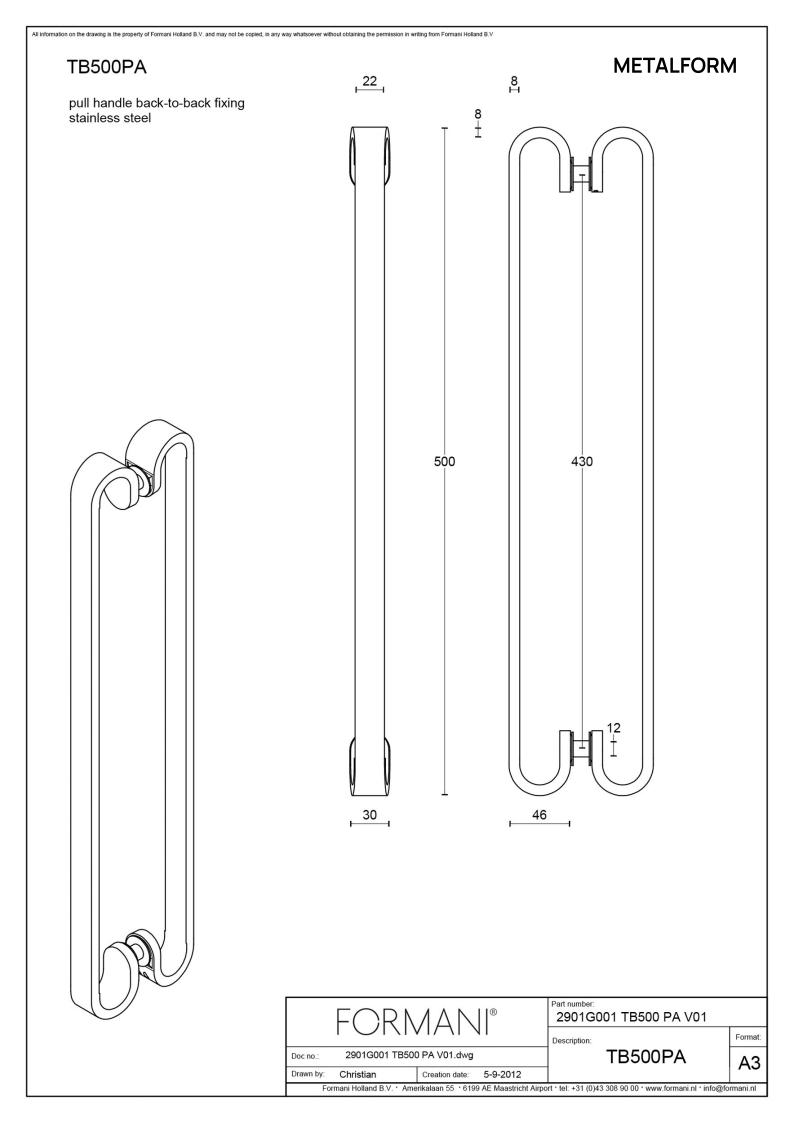

### **TB500PA**

set of pull handles including back to back fixings

#### **Product information**

Code: 2901G001INXX3 Finish: satin stainless steel

UNIT: Pair

Collection: FOLD Designer: Tord Boontje EAN code: 8718009218228

#### **Finishes**

satin stainless steel

TB500PA / 2901G001INXX3 2-4-2024