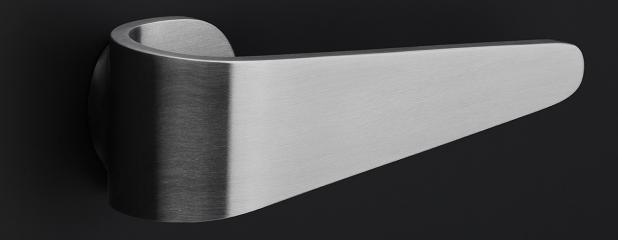

## FOLD by Tord Boontie

Our FOLD series by Tord Boontje differs fundamentally from traditional models in the way it innovatively blends the classic components of a door fitting – rosette, neck, and handle – into one single element. This is achieved thanks to an astute system with mounting akin to a bayonet system. The result is a door handle that appears to float elegantly on the door. The FOLD's single-piece handle is the first of its kind and the reason the design is considered a masterpiece – it came as no surprise when it received the Red Dot Design Award. The jury said that 'it is not only the technical concept of this door handle that is innovative, but also the implementation of the design down to the last ingenious detail.'