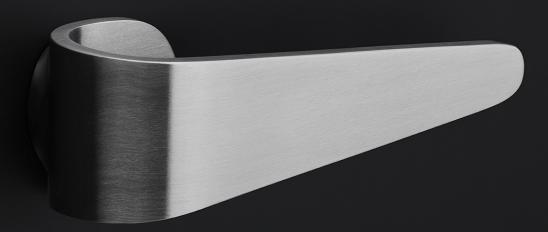

## FOLD by Tord Boontje

Our FOLD series by Tord Boontje differs fundamentally from traditional models in the way it innovatively blends the classic components of a door fitting – rosette, neck, and handle – into one single element. This is achieved thanks to an astute system with mounting akin to a bayonet system. The result is a door handle that appears to float elegantly on the door. The FOLD's single-piece handle is the first of its kind and the reason the design is considered a masterpiece – it came as no surprise when it received the Red Dot Design Award. The jury said that 'it is not only the technical concept of this door handle that is innovative, but also the implementation of the design down to the last ingenious detail.'