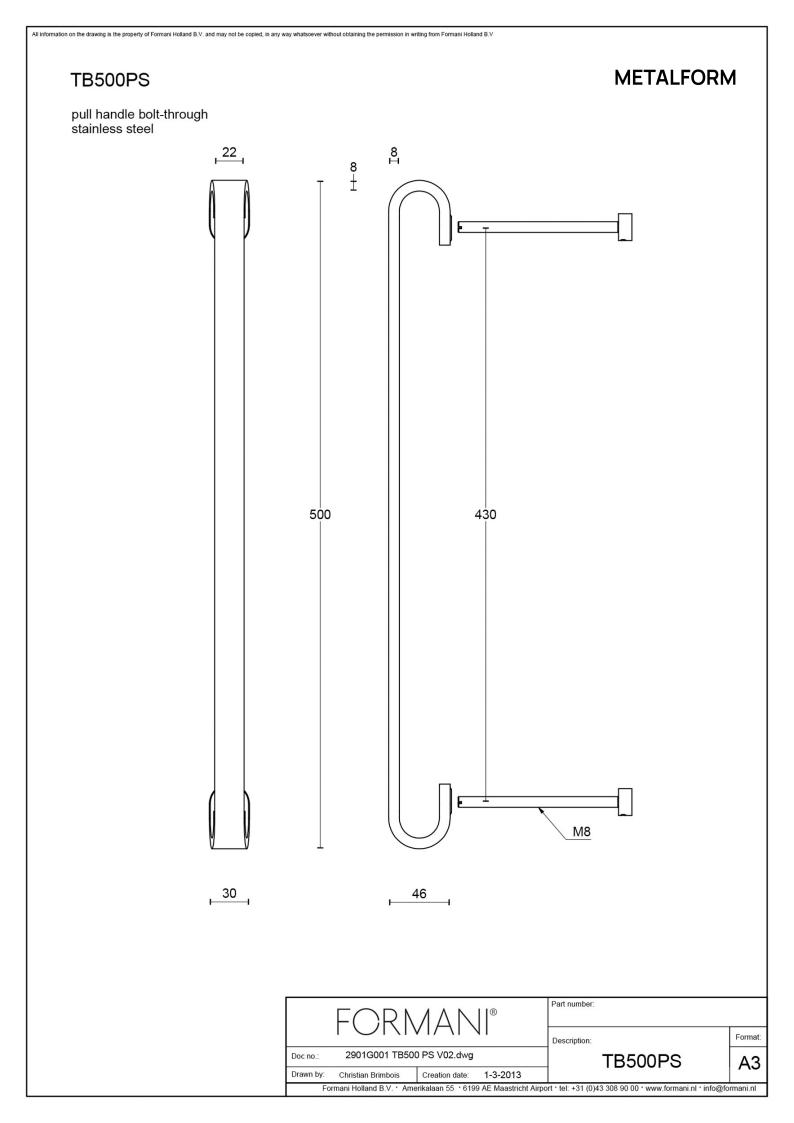

## **TB500NP**

solid set internal lift-up sliding door handle porfile including cylinder hole PC69

#### **Product information**

Code: 2901G001INXX1 Finish: satin stainless steel UNIT: Piece Collection: FOLD Designer: Tord Boontje EAN code: 8718009218204

#### Finishes

satin stainless steel