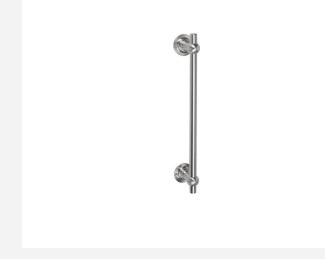

### FV360 NP/PS

pull handle including concealed and bolt through fixings

#### **Product information**

Code: 1501G080IPXX1 Finish: polished stainless steel UNIT: Piece Collection: FERROVIA Designer: Formani EAN code: 8718009148020

FERROVIA by Formani

The FERROVIA series is a total concept collection consisting of door, window, and furniture fittings.