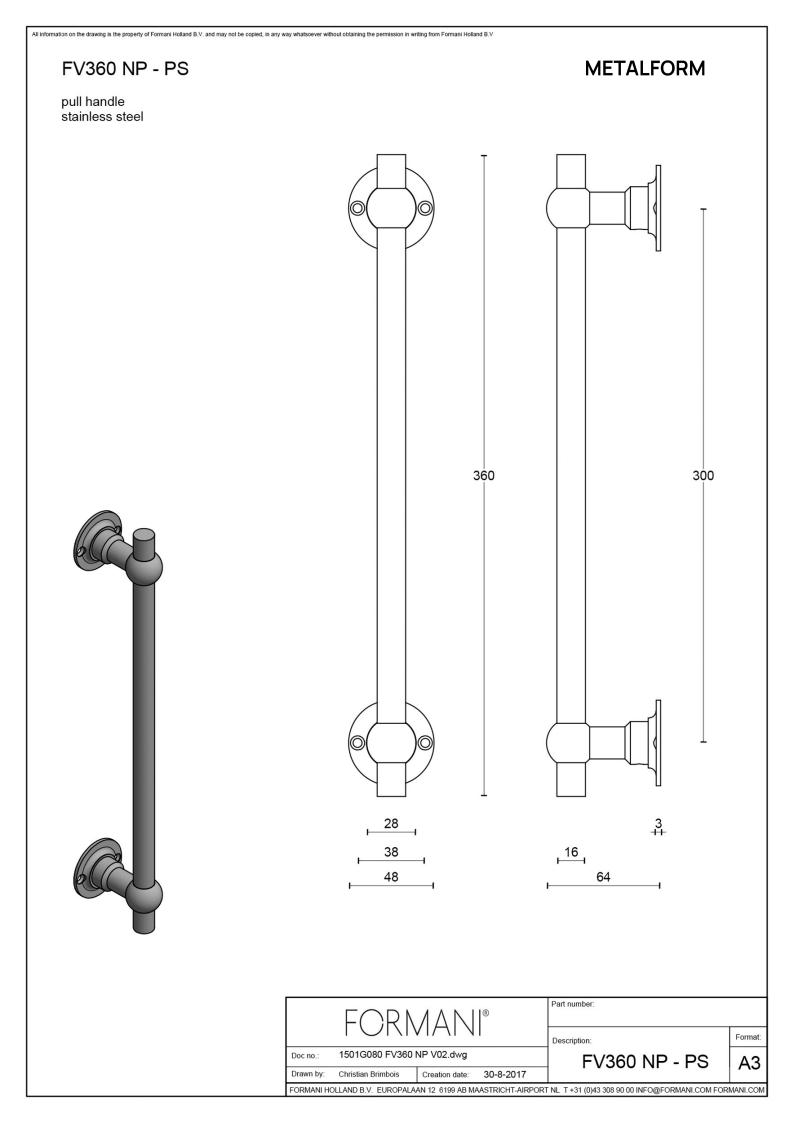

### FV360 NP/PS

pull handle including concealed and bolt through fixings

#### **Product information**

Code: 1501G080IPXX1 Finish: polished stainless steel UNIT: Piece Collection: FERROVIA Designer: Formani EAN code: 8718009148020

FERROVIA by Formani

The FERROVIA series is a total concept collection consisting of door, window, and furniture fittings.

#### Finishes

- satin stainless steel
- polished stainless steel