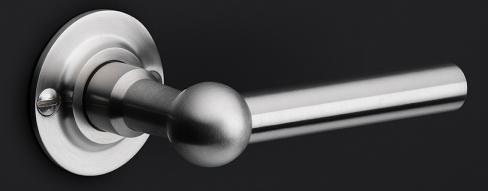

## **FERROVIA** by Formani

Our FERROVIA hardware series is an ode to the railways of the early twentieth century. Having often been used in first-class train carriages, this particular style of door handle is held up as a piece of understated luxury thanks to its elegant shapes, curves, and clean lines. The design is characterized by its spherical shape that connects the lever to its neck. The 'T-handle' was especially popular in train carriage design at the time, and is still a common design feature in many interiors and exteriors. The FERROVIA hardware series has been modernized and produced from solid stainless steel (available in a matte or polished finish). It concerns a total concept collection, including door, window and cabinet fittings and is complemented by the usual accessories, which enable one uniform style to be applied to all areas within the home or any other property.