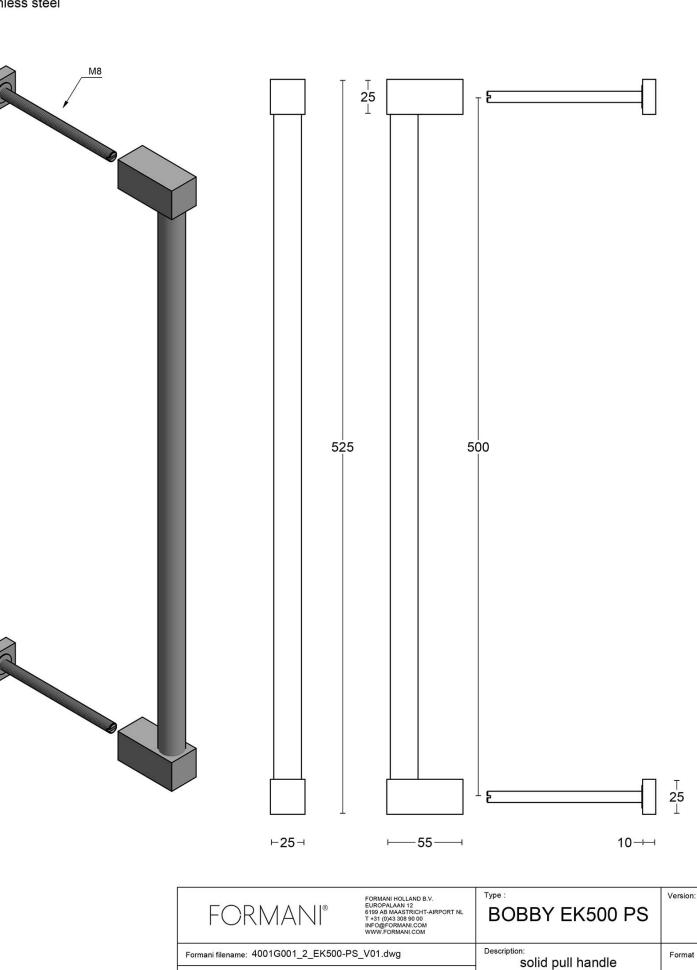

## **EK500 PS**

pull handle including bolt through fixings

Creation date: 20-5-2021

Christian Brimbois

BOBBY EK500 PS

solid pull handle bolt through fixation stainless steel

**METALFORM** 

A3

bolt through fixation stainless steel

The design of our BOBBY collection by Eric Kuster combines the elegance of round shapes with clean lines; it is an eye-catching combination in which the various elements are uniquely connected. The rectangular section of the door handle flows subtly, yet powerfully, into a rounded grip that is proportional to the horizontal plate that it is attached to. With every touch, the solid feel of steel transports you to elegance and luxury. The various shapes are simultaneously simple. In combination with the right materials, the BOBBY door handle is the perfect detail to any interior.'