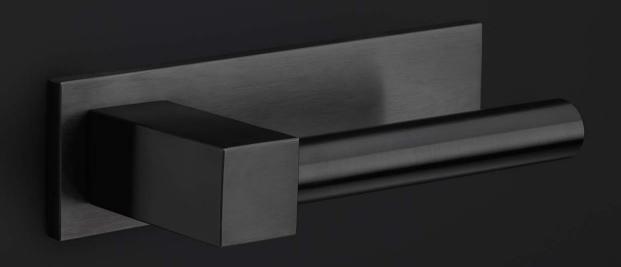

### **EK500 PS**

pull handle including bolt through fixings

#### **BOBBY EK500 PS**

solid pull handle bolt through fixation stainless steel

### **BOBBY**

by Eric Kuster

The design of our BOBBY collection by Eric Kuster combines the elegance of round shapes with clean lines; it is an eye-catching combination in which the various elements are uniquely connected. The rectangular section of the door handle flows subtly, yet powerfully, into a rounded grip that is proportional to the horizontal plate that it is attached to. With every touch, the solid feel of steel transports you to elegance and luxury. The various shapes are simultaneously simple. In combination with the right materials, the BOBBY door handle is the perfect detail to any interior.'