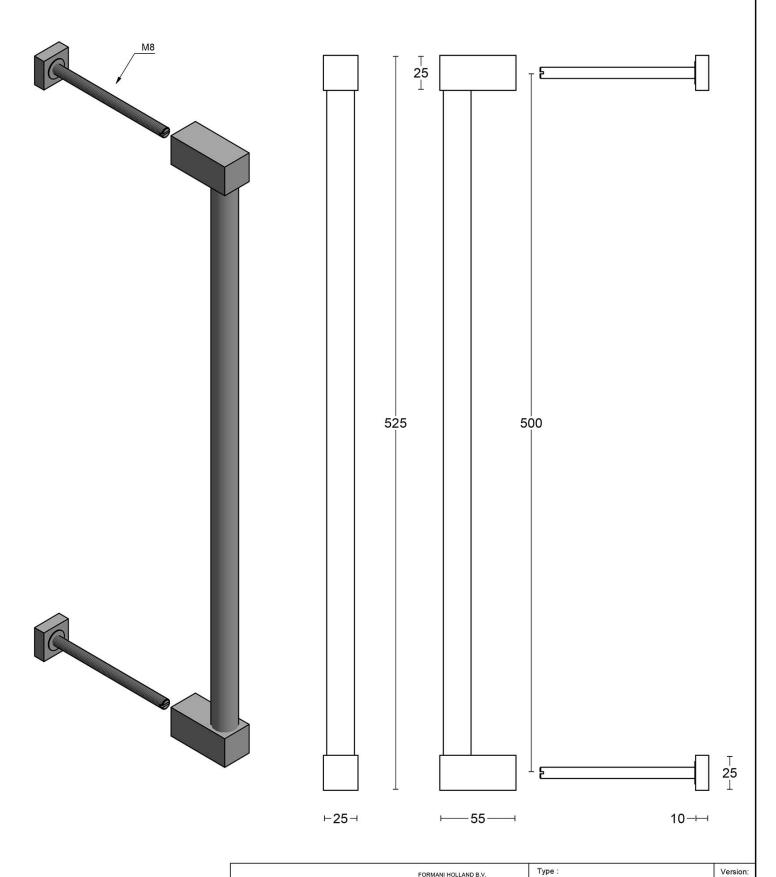

### **EK500 PS**

pull handle including bolt through fixings

#### **BOBBY EK500 PS**

solid pull handle bolt through fixation stainless steel

#### **METALFORM**

FORMANI HOLLAND B.V.
EUROPALAN 12
BOBBY EK500 PS

Formani filename: 4001G001\_2\_EK500-PS\_V01.dwg

Drawn by: Christian Brimbois

Creation date: 20-5-2021

Type:
BOBBY EK500 PS

Version:

Type:
BOBBY EK500 PS

Version:

Solid pull handle bolt through fixation stainless steel