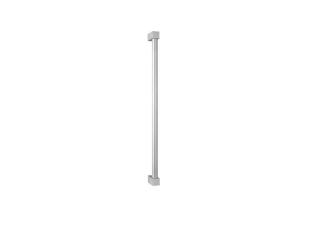

## **EK500 PA**

set of pull handles including back to back fixings

Format

A3

solid pull handle

back to back fixing stainless steel

The design of our BOBBY collection by Eric Kuster combines the elegance of round shapes with clean lines; it is an eye-catching combination in which the various elements are uniquely connected. The rectangular section of the door handle flows subtly, yet powerfully, into a rounded grip that is proportional to the horizontal plate that it is attached to. With every touch, the solid feel of steel transports you to elegance and luxury. The various shapes are simultaneously simple. In combination with the right materials, the BOBBY door handle is the perfect detail to any interior.'