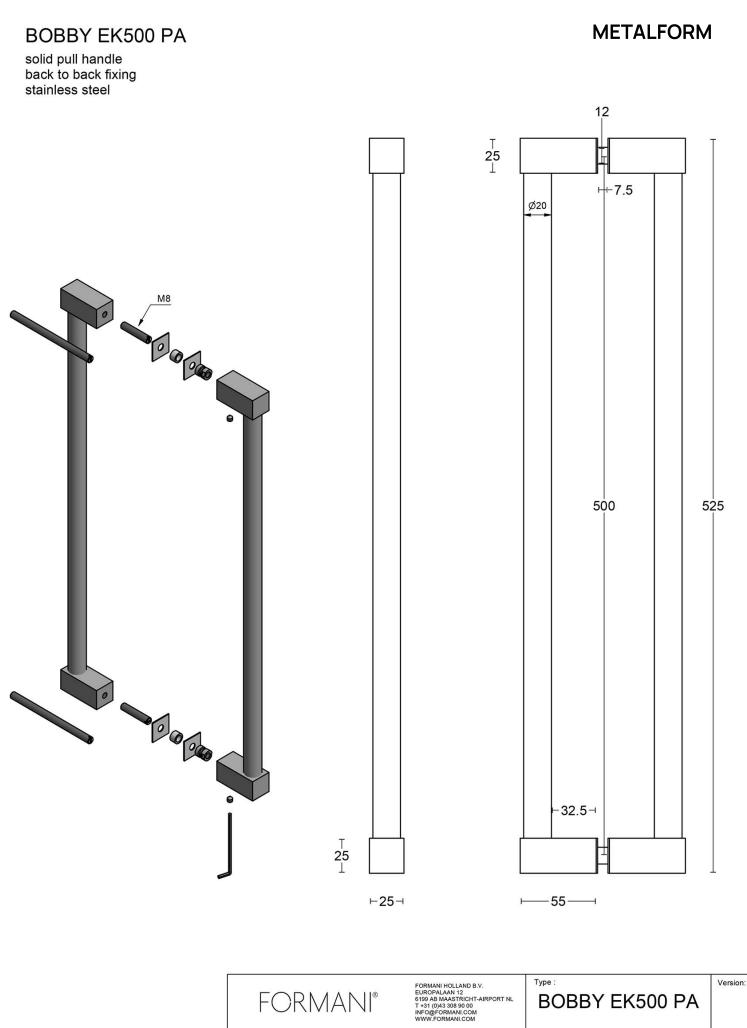

## **EK500 PA**

set of pull handles including back to back fixings

Format

A3

solid pull handle

back to back fixing stainless steel

The design of our BOBBY collection by Eric Kuster combines the elegance of round shapes with clean lines; it is an eye-catching combination in which the various elements are uniquely connected. The rectangular section of the door handle flows subtly, yet powerfully, into a rounded grip that is proportional to the horizontal plate that it is attached to. With every touch, the solid feel of steel transports you to elegance and luxury. The various shapes are simultaneously simple. In combination with the right materials, the BOBBY door handle is the perfect detail to any interior.'