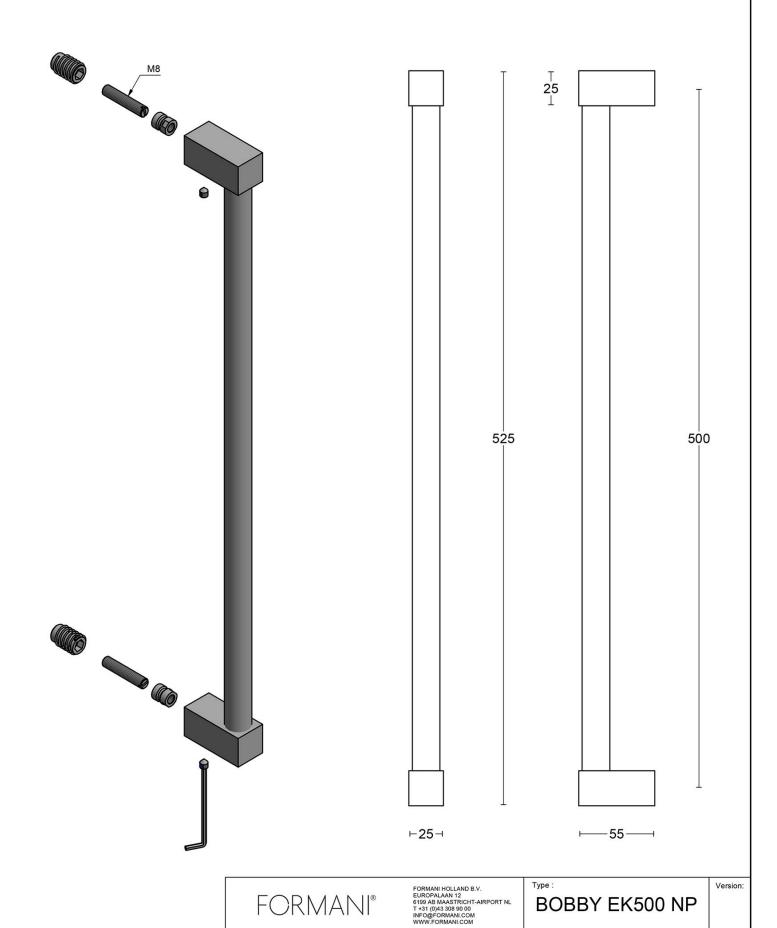

#### **METALFORM**

Formani filename: 4001G001\_1\_EK500-NP\_V01.dwg

Drawn by: Christian Brimbois

Creation date: 20-5-2021

Description:

solid pull handle

concealed fixing stainless steel

Format

**A3** 