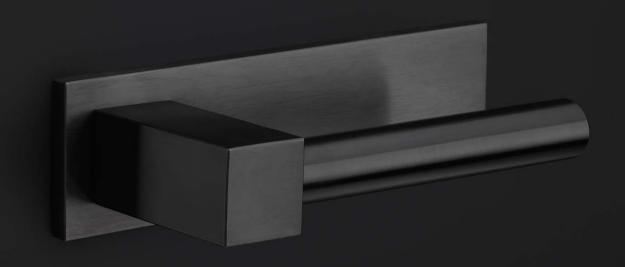

### **EK500 NP**

pull handle including concealed fixings

#### **Product information**

Code: 4001G001INXX1 Finish: satin stainless steel

UNIT: Piece

Collection: BOBBY Designer: Eric Kuster

EAN code: 8718009420065

### **BOBBY EK500 NP**

solid pull handle concealed fixing stainless steel

## **BOBBY**

by Eric Kuster

The design of our BOBBY collection by Eric Kuster combines the elegance of round shapes with clean lines; it is an eye-catching combination in which the various elements are uniquely connected. The rectangular section of the door handle flows subtly, yet powerfully, into a rounded grip that is proportional to the horizontal plate that it is attached to. With every touch, the solid feel of steel transports you to elegance and luxury. The various shapes are simultaneously simple. In combination with the right materials, the BOBBY door handle is the perfect detail to any interior.'