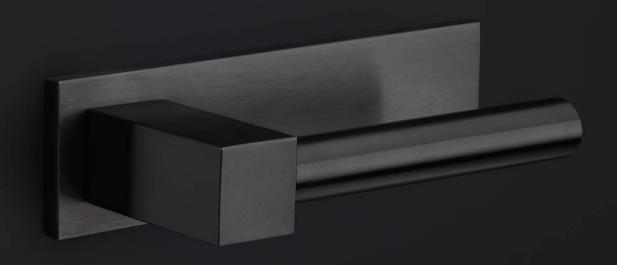

### **EK500 NP**

pull handle including concealed fixings

#### **Product information**

Code: 4001G001IZXX1 Finish: PVD satin black

UNIT: Piece

Collection: BOBBY Designer: Eric Kuster EAN code: 8718009420126

### **BOBBY EK500 NP**

solid pull handle concealed fixing stainless steel