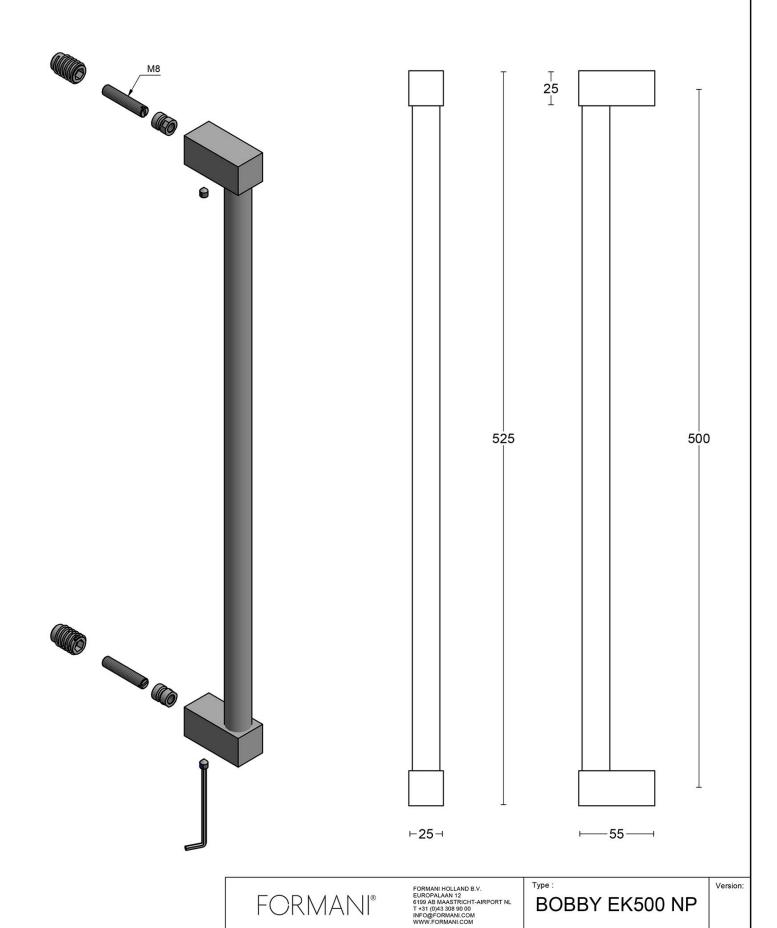

### **BOBBY EK500 NP**

solid pull handle concealed fixing stainless steel

#### METALFORM

Formani filename: 4001G001\_1\_EK500-NP\_V01.dwg

Drawn by: Christian Brimbois

Creation date: 20-5-2021

Description:

solid pull handle

concealed fixing stainless steel

Format

**A3** 