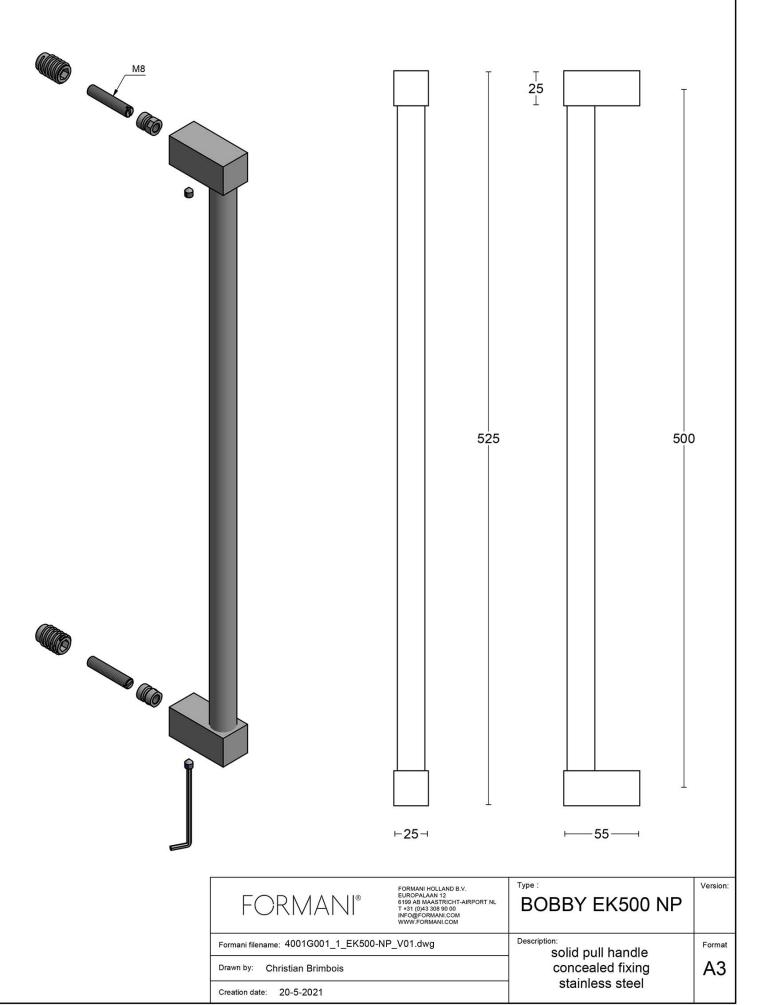

# EK500 NP

pull handle including concealed fixings

## BOBBY EK500 NP

solid pull handle concealed fixing stainless steel