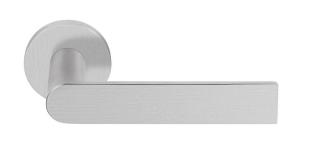

### PBA100-G

solid sprung door handle on rose

#### **Product information**

Code: 3701D001INXX0 Finish: satin stainless steel UNIT: Pair Collection: ARC Designer: Piet Boon EAN code: 8718009374252