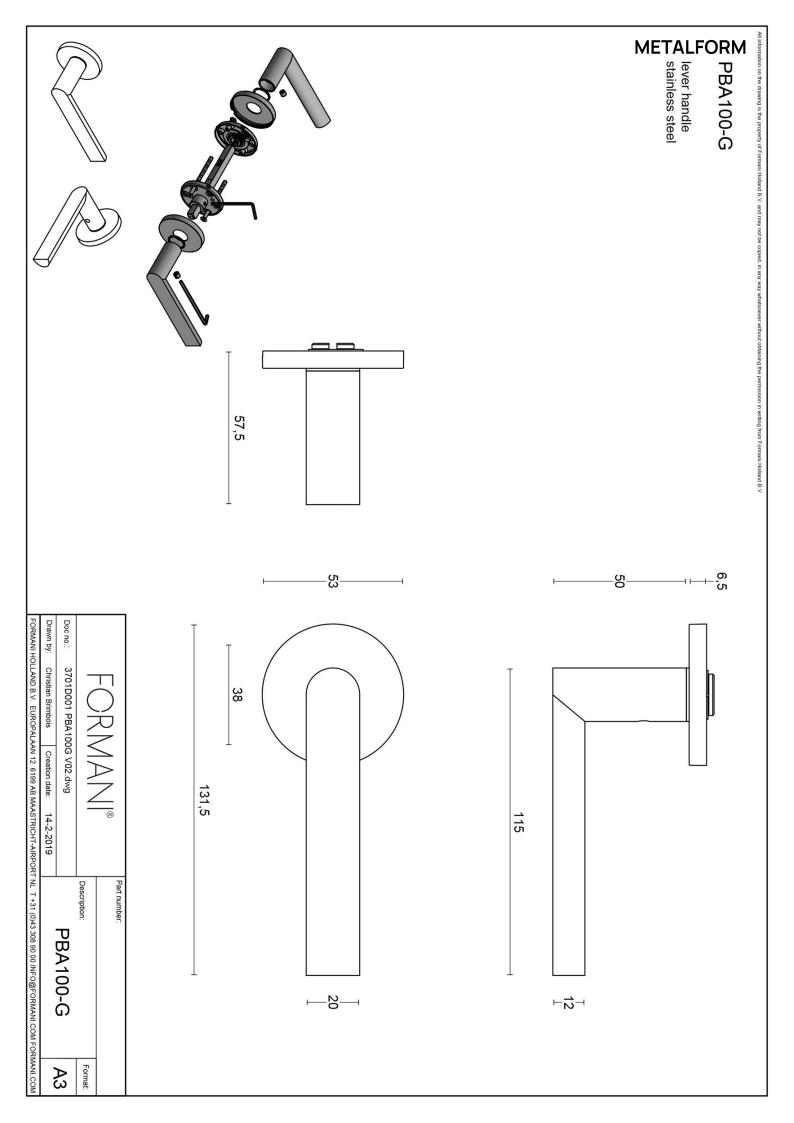

### PBA100-G

solid sprung door handle on rose

#### **Product information**

Code: 3701D001INXX0 Finish: satin stainless steel UNIT: Pair Collection: ARC Designer: Piet Boon EAN code: 8718009374252