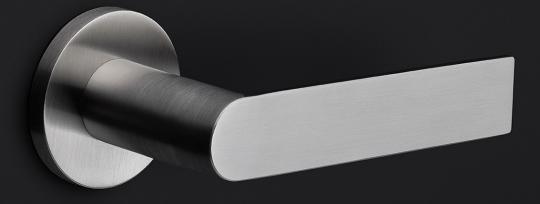

### PBA100-G

solid sprung door handle on rose

#### **Product information**

Code: 3701D001INXX0 Finish: satin stainless steel UNIT: Pair Collection: ARC Designer: Piet Boon EAN code: 8718009374252