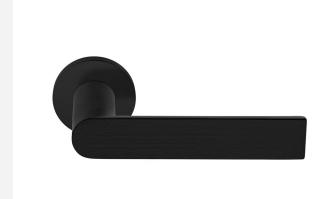

### **PBA101-G**

solid sprung door handle on rose

#### **Product information**

Code: 3701D002IZXX0 Finish: PVD satin black

UNIT: Pair Collection: ARC Designer: Piet Boon

EAN code: 8718009374238

#### **Finishes**

- satin stainless steel
- PVD satin black

PBA101-G / 3701D002IZXX0 1-4-2024