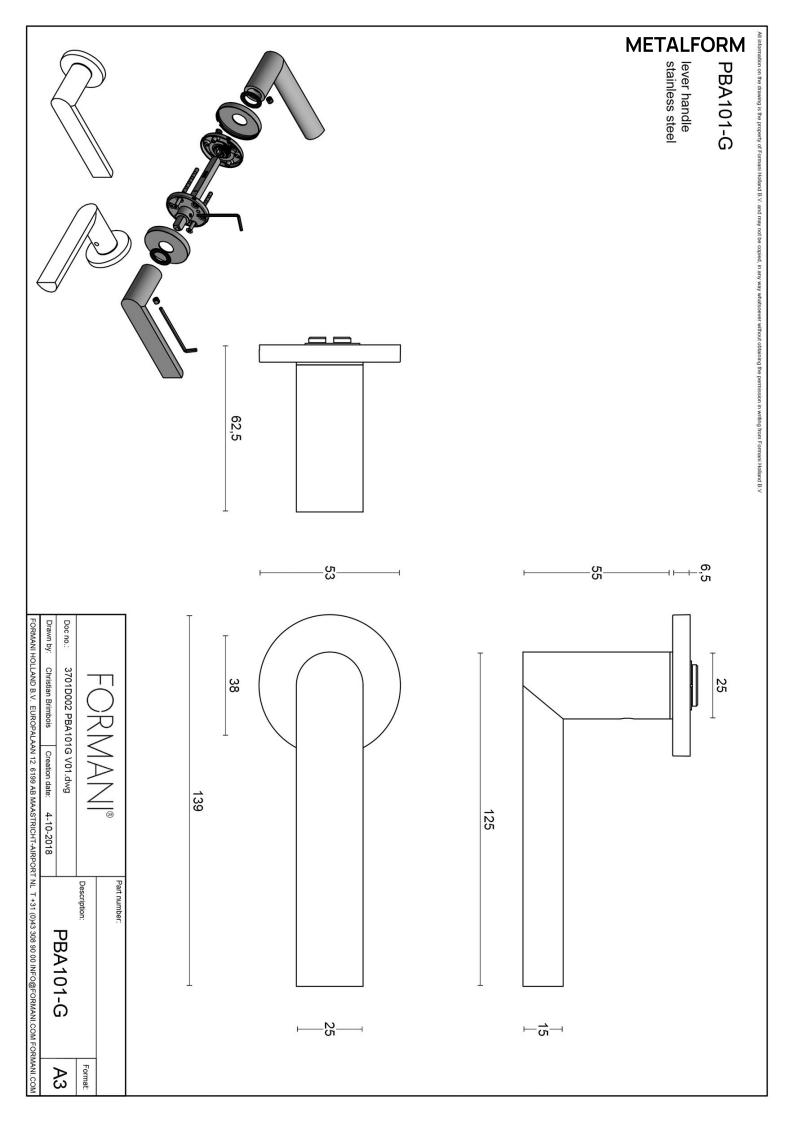

### **PBA101-G**

solid sprung door handle on rose

#### **Product information**

Code: 3701D002IZXX0 Finish: PVD satin black

UNIT: Pair Collection: ARC Designer: Piet Boon

EAN code: 8718009374238