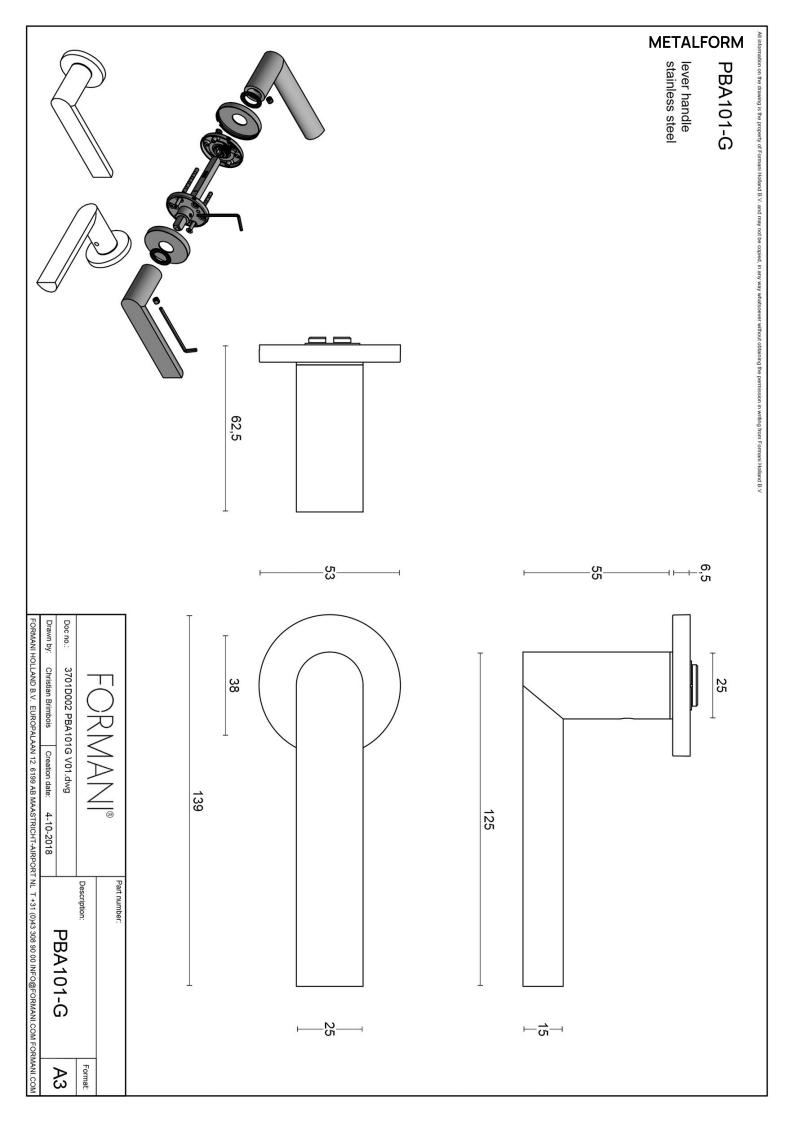

### **PBA101-G**

solid sprung door handle on rose

#### **Product information**

Code: 3701D002INXX0 Finish: satin stainless steel

UNIT: Pair Collection: ARC Designer: Piet Boon

EAN code: 8718009374498