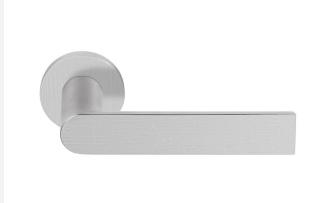

### **PBA101-G**

solid sprung door handle on rose

#### **Product information**

Code: 3701D002INXX0 Finish: satin stainless steel

UNIT: Pair Collection: ARC Designer: Piet Boon

EAN code: 8718009374498