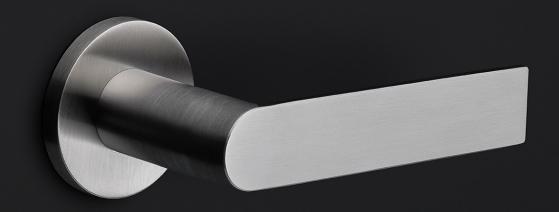

### **PBA101-G**

solid sprung door handle on rose

#### **Product information**

Code: 3701D002INXX0 Finish: satin stainless steel

UNIT: Pair Collection: ARC Designer: Piet Boon

EAN code: 8718009374498