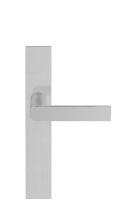

### **PBA101P236SFC**

solid unsprung door handle on blind plate

#### **Product information**

Code: 3701D022INXX0F Finish: satin stainless steel

UNIT: Pair Collection: ARC Designer: Piet Boon

EAN code: 8718009374504