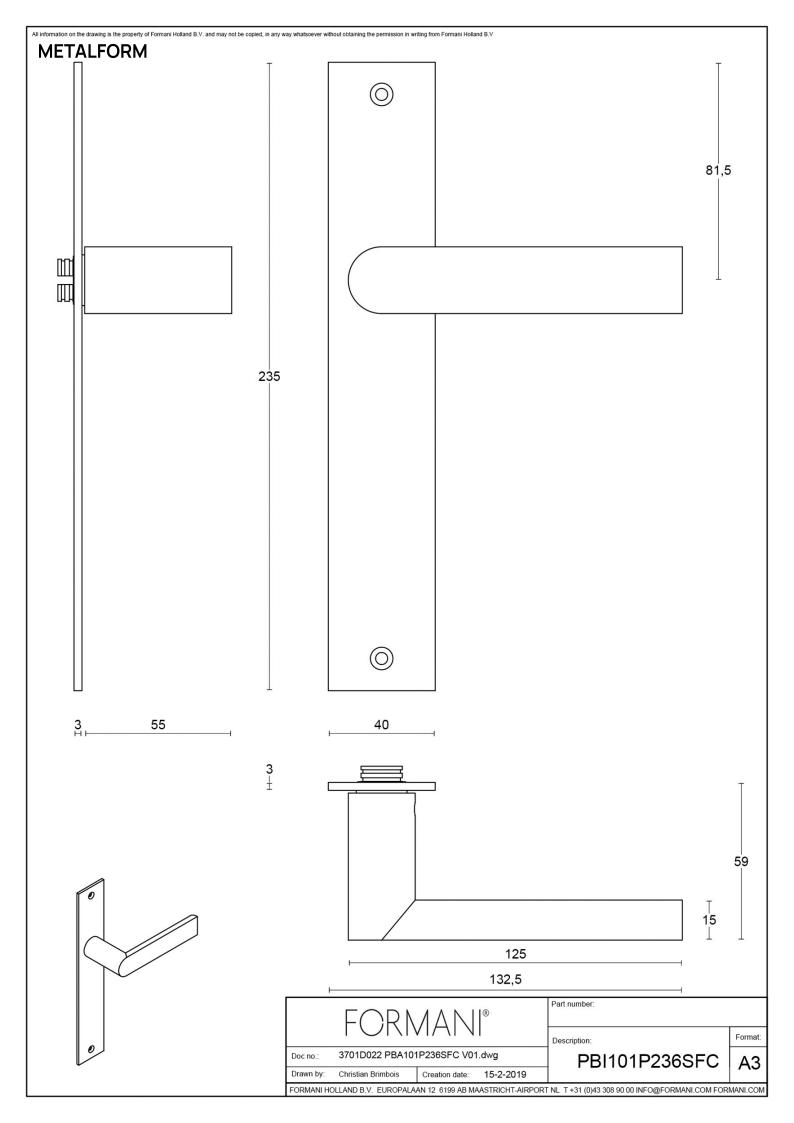

### **PBA101P236SFC**

solid unsprung door handle on blind plate

#### **Product information**

Code: 3701D022INXX0F Finish: satin stainless steel

UNIT: Pair Collection: ARC Designer: Piet Boon

EAN code: 8718009374504