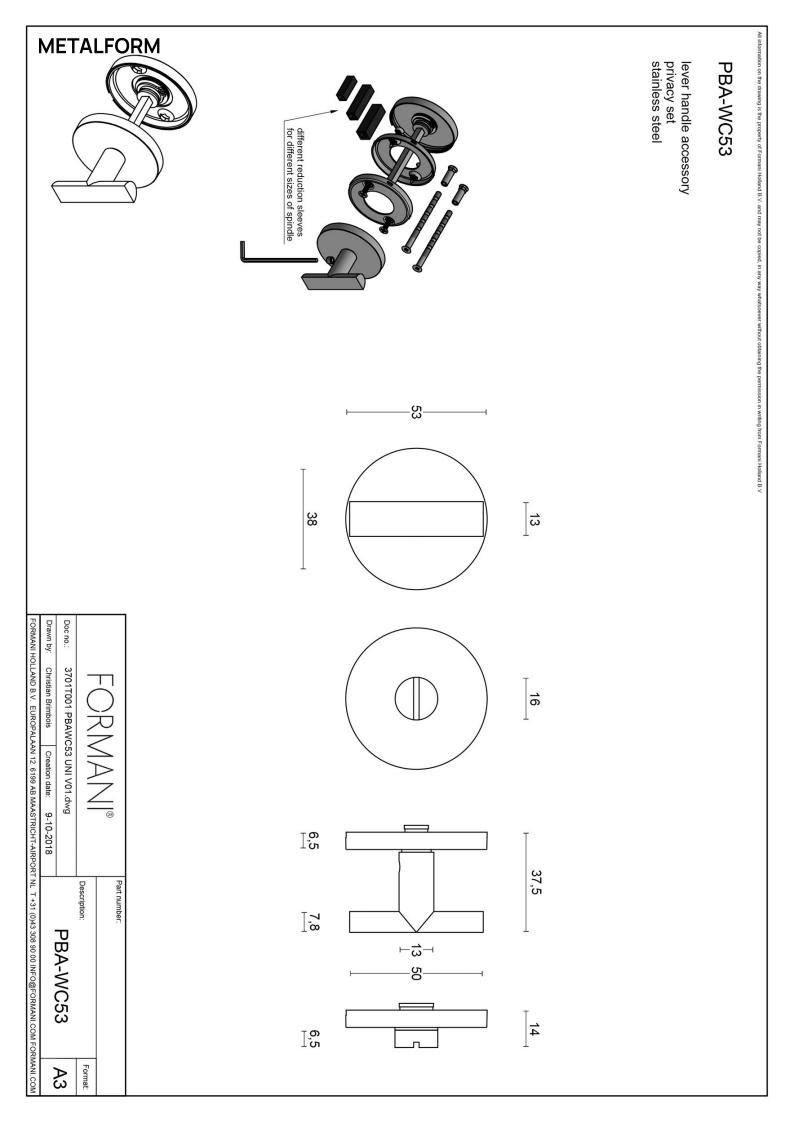

### PBAWC53

turn and release set including 5/6/7/8 spindle

#### **Product information**

Code: 3701T001IZXXU Finish: PVD satin black UNIT: Set Collection: ARC Designer: Piet Boon EAN code: 8718009374870