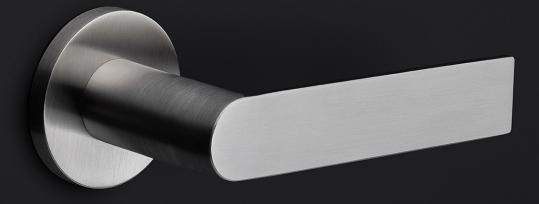

### PBAWC53

turn and release set including 5/6/7/8 spindle

#### **Product information**

Code: 3701T001IZXXU Finish: PVD satin black UNIT: Set Collection: ARC Designer: Piet Boon EAN code: 8718009374870

#### Finishes

- satin stainless steel
- PVD satin black

Lorem ipsum dolor sit amet, consectetuer adipisc- ing elit, sed diam nonummy nibh euismod tincidunt ut laoreet dolore magna aliquam erat volutpat. Ut wisi enim ad minim veniam, quis nostrud exerci tation ullamcorper suscipit lobortis nisl ut aliquip ex ea commodo consequat. Duis autem vel eum iriure dolor in hendrerit in vulputate velit esse molestie consequat, vel illum dolore eu feugiat nulla facilisis at vero eros et