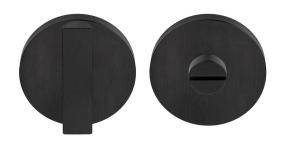

### PBAWC53

turn and release set including 5/6/7/8 spindle

#### **Product information**

Code: 3701T001IZXXU Finish: PVD satin black UNIT: Set Collection: ARC Designer: Piet Boon EAN code: 8718009374870