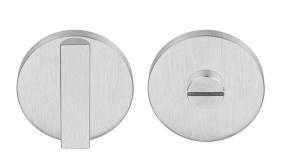

### PBAWC53

turn and release set including 5/6/7/8 spindle

# PBA-WC53

lever handle accessory privacy set stainless steel

**METALFORM** 