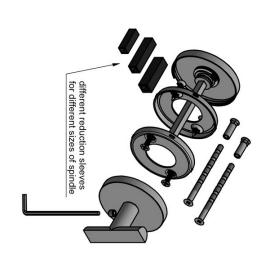

## METALFORM FORMANI®



### PBAWC53

turn and release set including 5/6/7/8 spindle

#### **Product information**

Code: 3701T001INXXU Finish: satin stainless steel

UNIT: Set Collection: ARC Designer: Piet Boon

EAN code: 8718009374887

#### **ARC** by Piet Boon

The ARC series is a total concept collection consisting of door, window, and furniture fittings.

#### **Finishes**

- satin stainless steel
- PVD satin black

PBAWC53 / 3701T001INXXU 1-4-2024

# PBA-WC53

lever handle accessory privacy set stainless steel







**METALFORM** 

# ARC by Piet Boon

Lorem ipsum dolor sit amet, consectetuer adipisc- ing elit, sed diam nonummy nibh euismod tincidunt ut laoreet dolore magna aliquam erat volutpat. Ut wisi enim ad minim veniam, quis nostrud exerci tation ullamcorper suscipit lobortis nisl ut aliquip ex ea commodo consequat. Duis autem vel eum iriure dolor in hendrerit in vulputate velit esse molestie consequat, vel illum dolore eu feugiat nulla facilisis at vero eros et









### **Piet Boon**

Koog aan de Zaan, 1958

Design philosophy: Balancing functionality, aesthetics and individuality.

Studio Piet Boon and FORMANI believe in the beauty of simplicity combined with quality and functionality. We share the vision that doorware is an essential part of any project and gives a frst impression whe