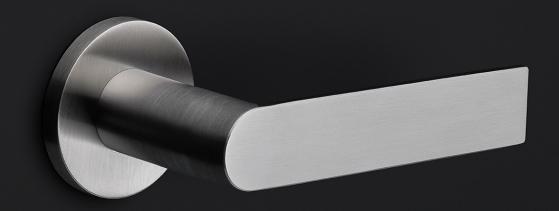

### PBAWC53

turn and release set including 5/6/7/8 spindle

#### **Product information**

Code: 3701T001INXXU Finish: satin stainless steel

UNIT: Set Collection: ARC Designer: Piet Boon

EAN code: 8718009374887

# PBA-WC53

lever handle accessory privacy set stainless steel

**METALFORM** 