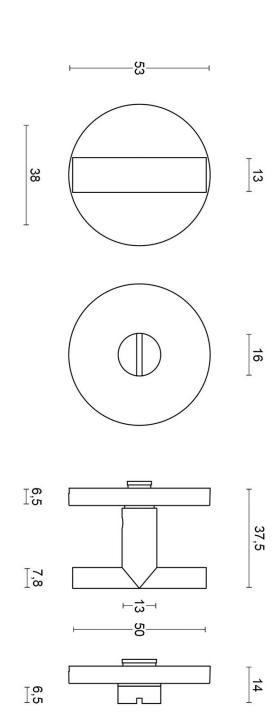

### PBAWC53

turn and release set including 5/6/7/8 spindle

#### **Product information**

Code: 3701T001INXXU Finish: satin stainless steel

UNIT: Set Collection: ARC Designer: Piet Boon

EAN code: 8718009374887