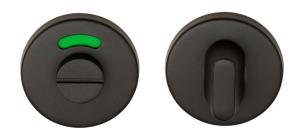

### METALFORM FORMANI®

turn and release set including 8mm pin

#### **Product information**

Code: 1501T020NMXX0 Finish: satin black UNIT: Set Collection: BASICS Designer: Formani EAN code: 8718009312414