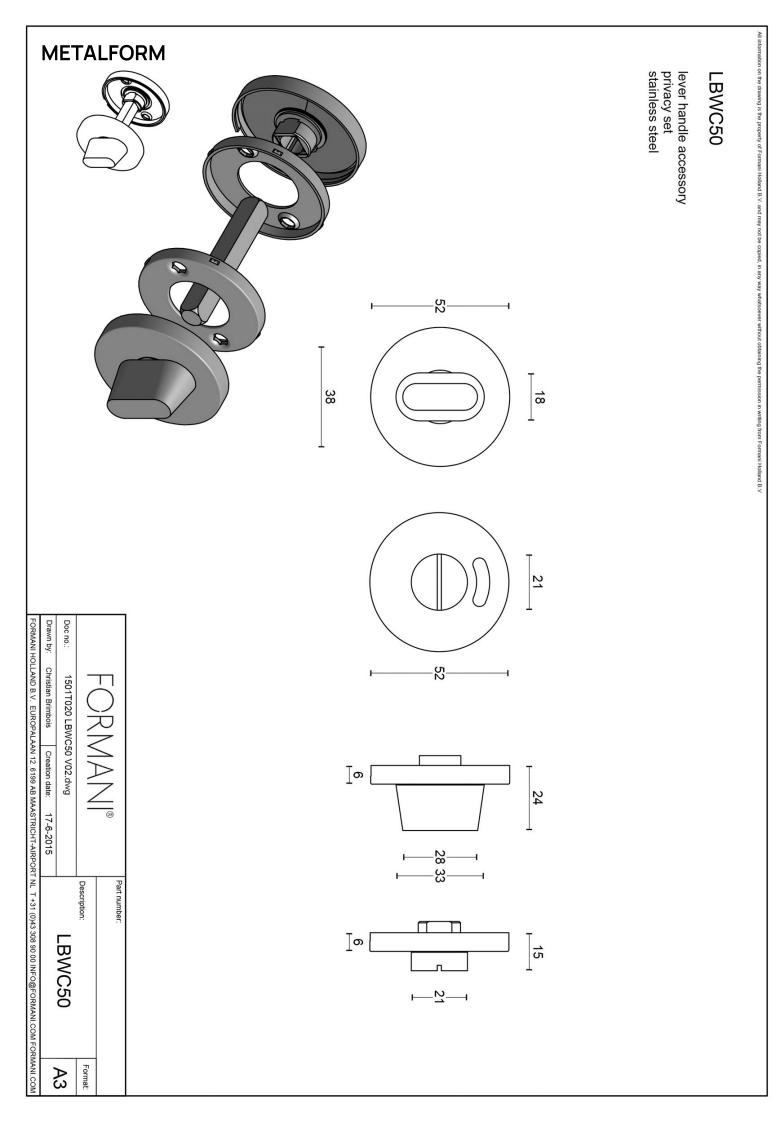

### METALFORM FORMANI®

turn and release set including 8mm pin

#### **Product information**

Code: 1501T020NMXX0 Finish: satin black UNIT: Set Collection: BASICS Designer: Formani EAN code: 8718009312414