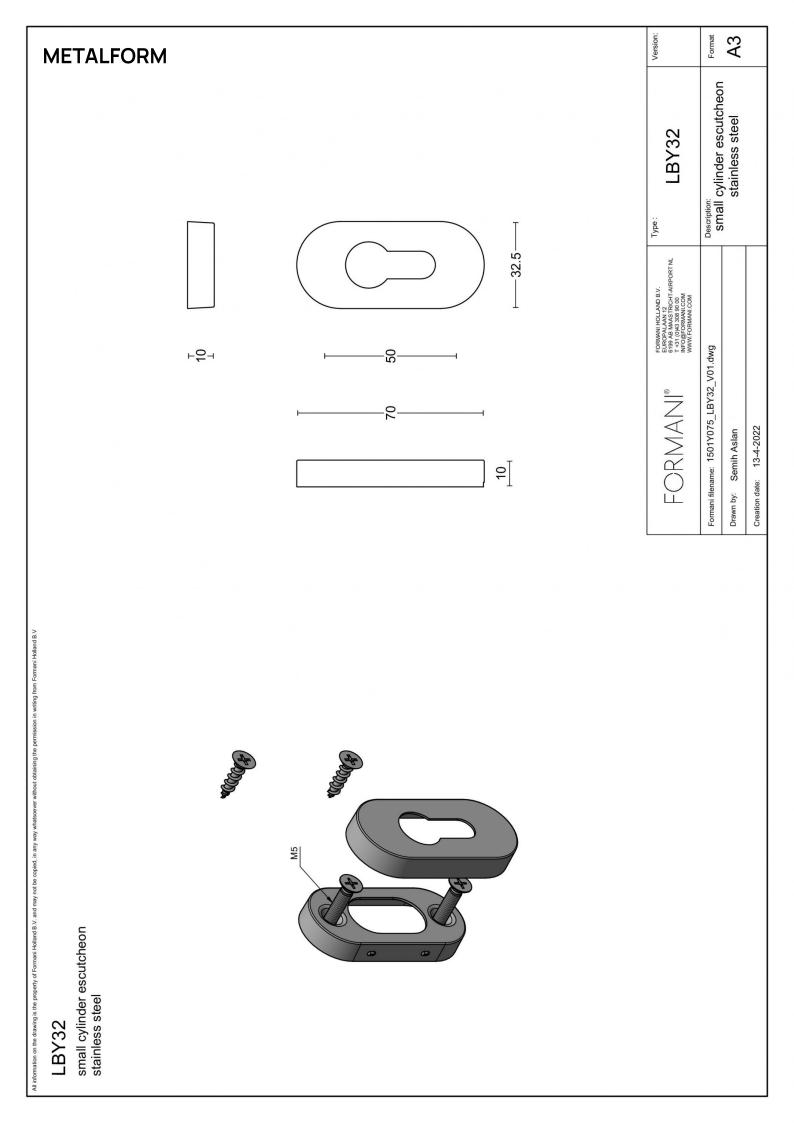

### LBY32 profile cylinder escutcheon oval

#### **Product information**

Code: 1501Y075BRXX0 Finish: bronze UNIT: Piece Collection: BASICS Designer: Formani EAN code: 8718009390672