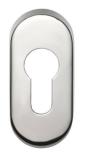

## LBY32

profile cylinder escutcheon oval

#### **Product information**

Code: 1501Y075IPXX0 Finish: polished stainless steel UNIT: Piece Collection: BASICS Designer: Formani EAN code: 8718009338872