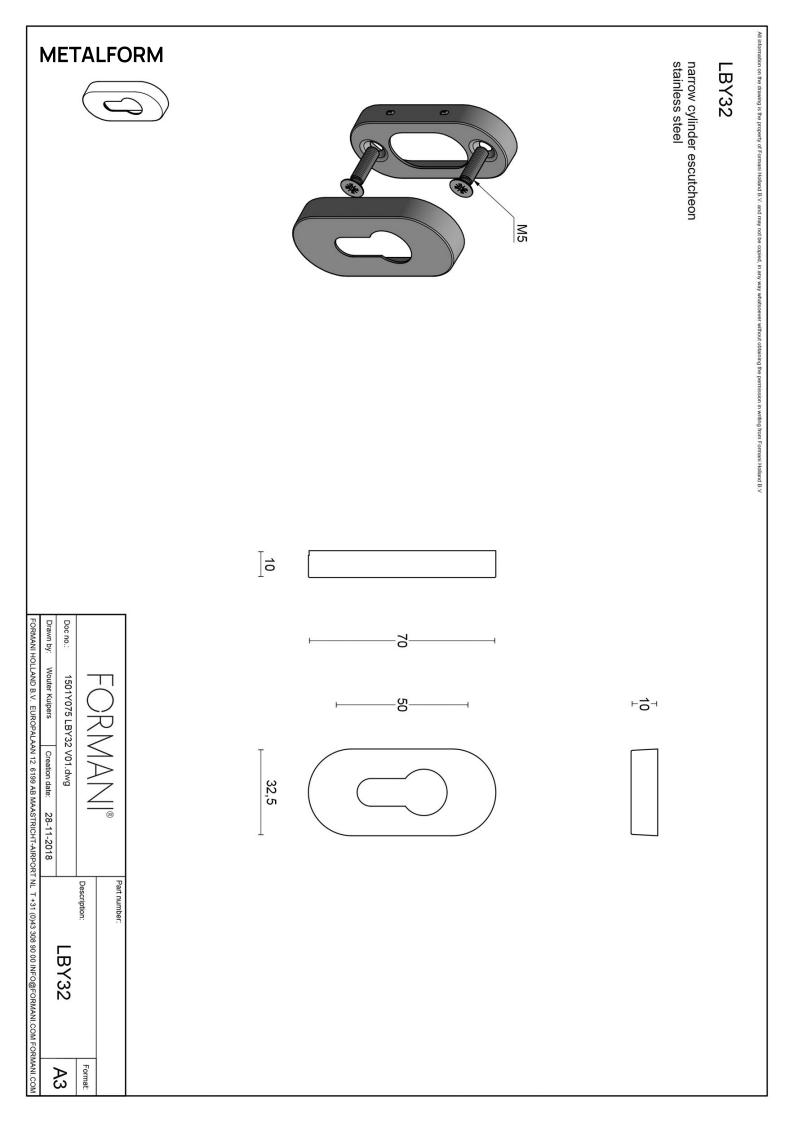

## LBY32

profile cylinder escutcheon oval

#### **Product information**

Code: 1501Y075IPXX0 Finish: polished stainless steel UNIT: Piece Collection: BASICS Designer: Formani EAN code: 8718009338872