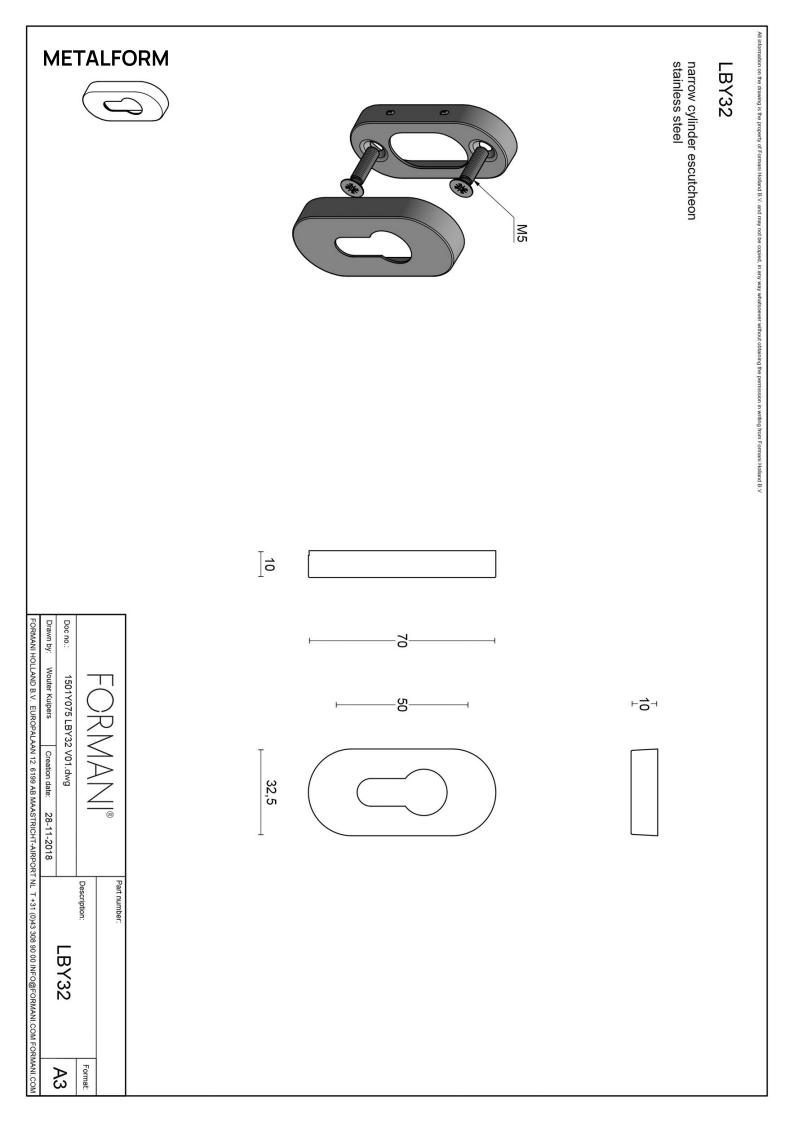

## LBY32

profile cylinder escutcheon oval

#### **Product information**

Code: 1501Y075INXX0 Finish: satin stainless steel UNIT: Piece Collection: BASICS Designer: Formani EAN code: 8718009338865