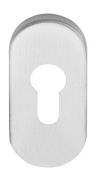

## LBY32

profile cylinder escutcheon oval

#### **Product information**

Code: 1501Y075INXX0 Finish: satin stainless steel UNIT: Piece Collection: BASICS Designer: Formani EAN code: 8718009338865