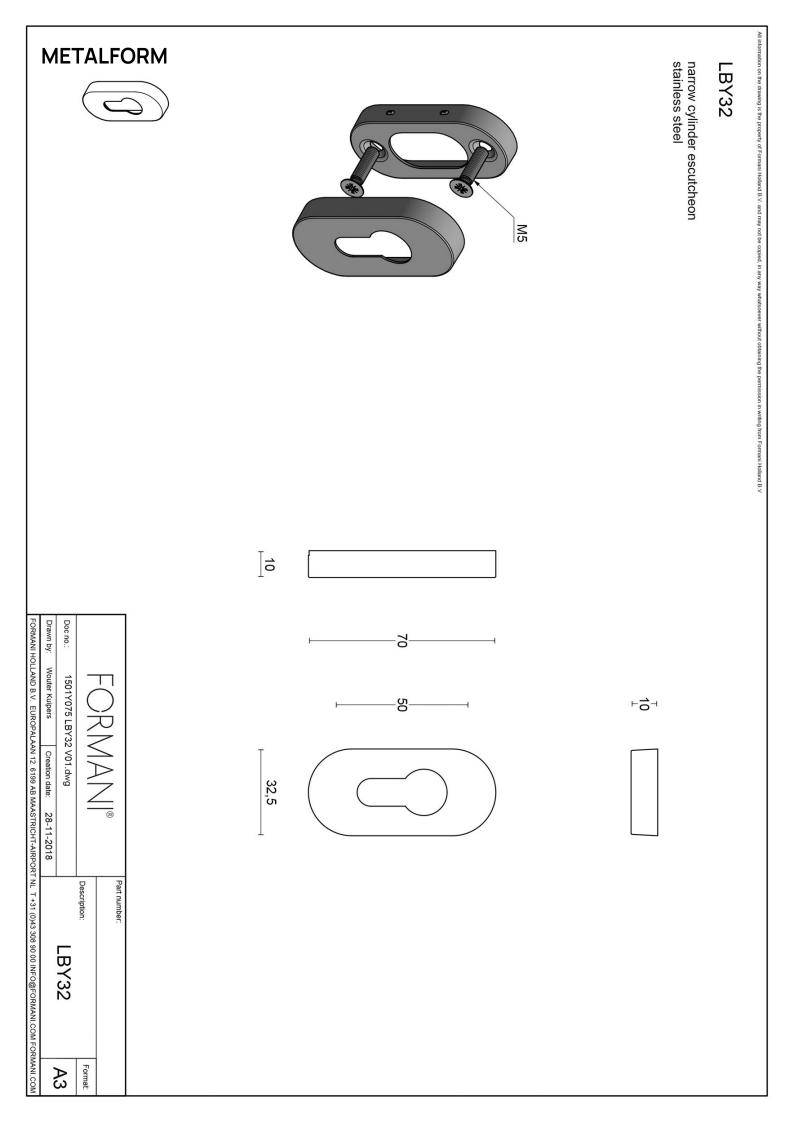

## LBY32

profile cylinder escutcheon oval

#### **Product information**

Code: 1501Y075IKXX0 Finish: PVD polished copper UNIT: Piece Collection: BASICS Designer: Formani EAN code: 8718009338841