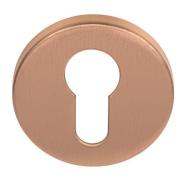

# LBY50

profile cylinder escutcheon round

#### **Product information**

Code: 1501Y002MBXX0 Finish: PVD satin bronze UNIT: Piece Collection: BASICS Designer: Formani EAN code: 8718009385906