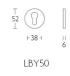

# LBY50

profile cylinder escutcheon round

#### **Product information**

Code: 1501Y002MBXX0 Finish: PVD satin bronze UNIT: Piece Collection: BASICS Designer: Formani EAN code: 8718009385906