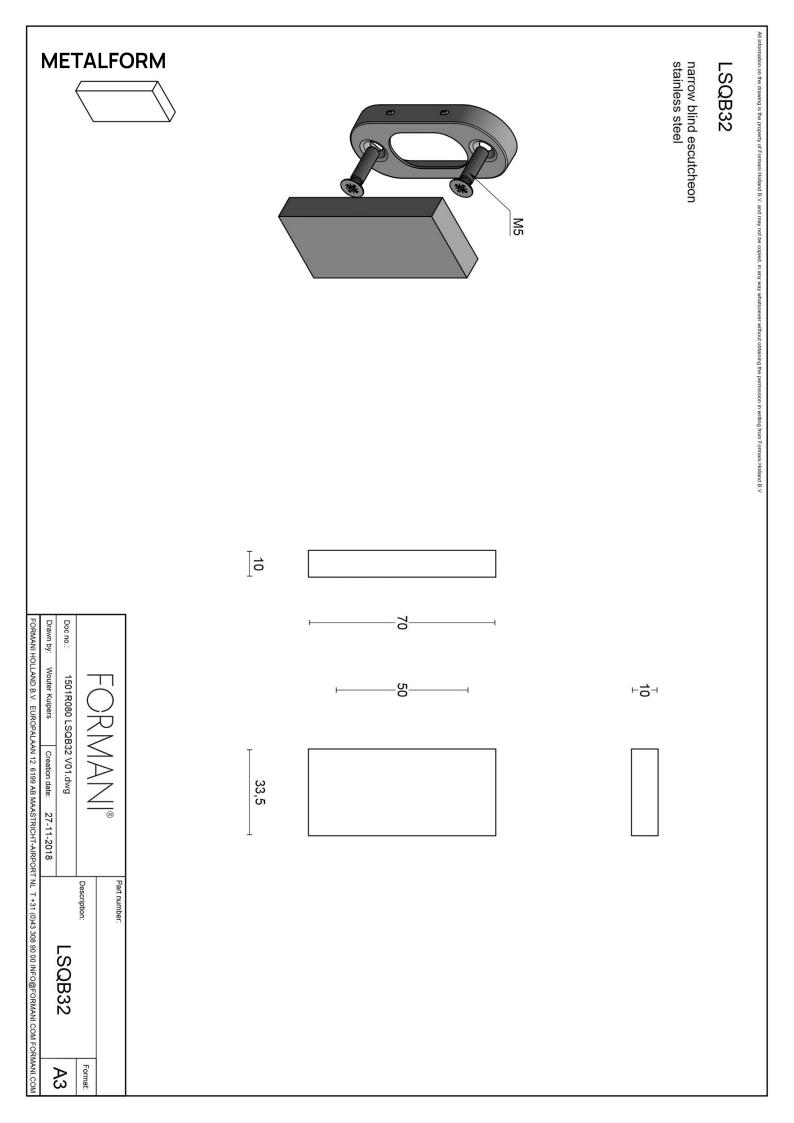

### METALFORM FORMANI®





blank escutcheon

#### **Product information**

Code: basics\_1501R080NMXX0 Finish: satin black UNIT: Piece Collection: BASICS Designer: Formani EAN code: 8718009361252

#### **BASICS** by Formani

The BASICS series is a total concept collection consisting of door, window, and furniture fittings.

#### Finishes

- satin stainless steel
  polished stainless steel
  satin black
  white
  bronze
- PVD satin black
- bronze
- satin stainless steel
- satin black
- polished stainless steel
- O white





As a comprehensive total concept collection, our BASICS hardware series brings together various designs that are suitable for any budget. The designs are as understated, simple, and pure as they are luxurious, imparting an exquisite finishing touch to any interior and exterior design. We have developed this series because we would like to share OUR OBSESSION WITH DETAILS with everyone, regardless of the budget. The BASICS series consists of door, window, and furniture hardware alongside other accessories. The products are produced from stainless steel and are available in a variety of fashionable colours, including satin black, satin gold, copper, and base colours such as matte and polished stainless steel. Some products in this series have an EN1906 class 3 certification.









##