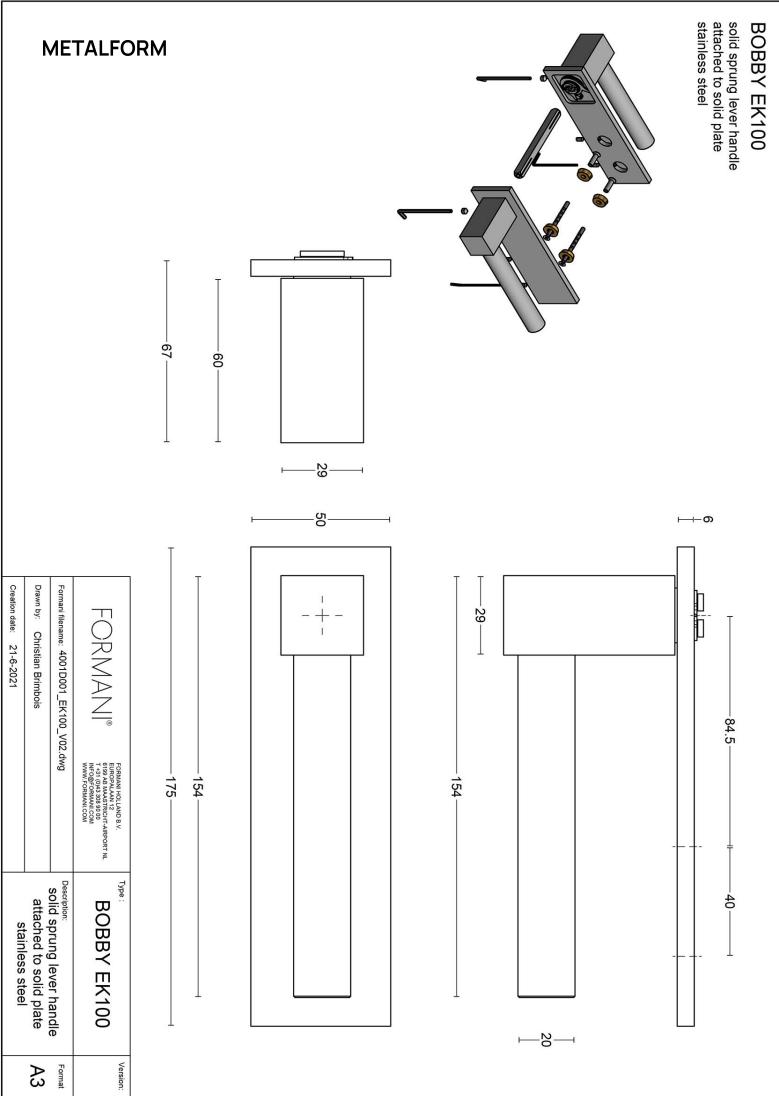

### EK100G

solid sprung door handle on horizontal plate

#### **Product information**

Code: 4001D001INXX0 Finish: satin stainless steel UNIT: Pair Collection: BOBBY Designer: Eric Kuster EAN code: 8718009419816