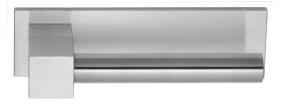

### EK100G

solid sprung door handle on horizontal plate

#### **Product information**

Code: 4001D001INXX0 Finish: satin stainless steel UNIT: Pair Collection: BOBBY Designer: Eric Kuster EAN code: 8718009419816

#### Finishes

All information on the drawing is the property of Formani Holland B.V. and may not be copied, in any way whatsoever without obtaining the permission in writing from Formani Holland B.V

The design of our BOBBY collection by Eric Kuster combines the elegance of round shapes with clean lines; it is an eye-catching combination in which the various elements are uniquely connected. The rectangular section of the door handle flows subtly, yet powerfully, into a rounded grip that is proportional to the horizontal plate that it is attached to. With every touch, the solid feel of steel transports you to elegance and luxury. The various shapes are simultaneously simple. In combination with the right materials, the BOBBY door handle is the perfect detail to any interior.'