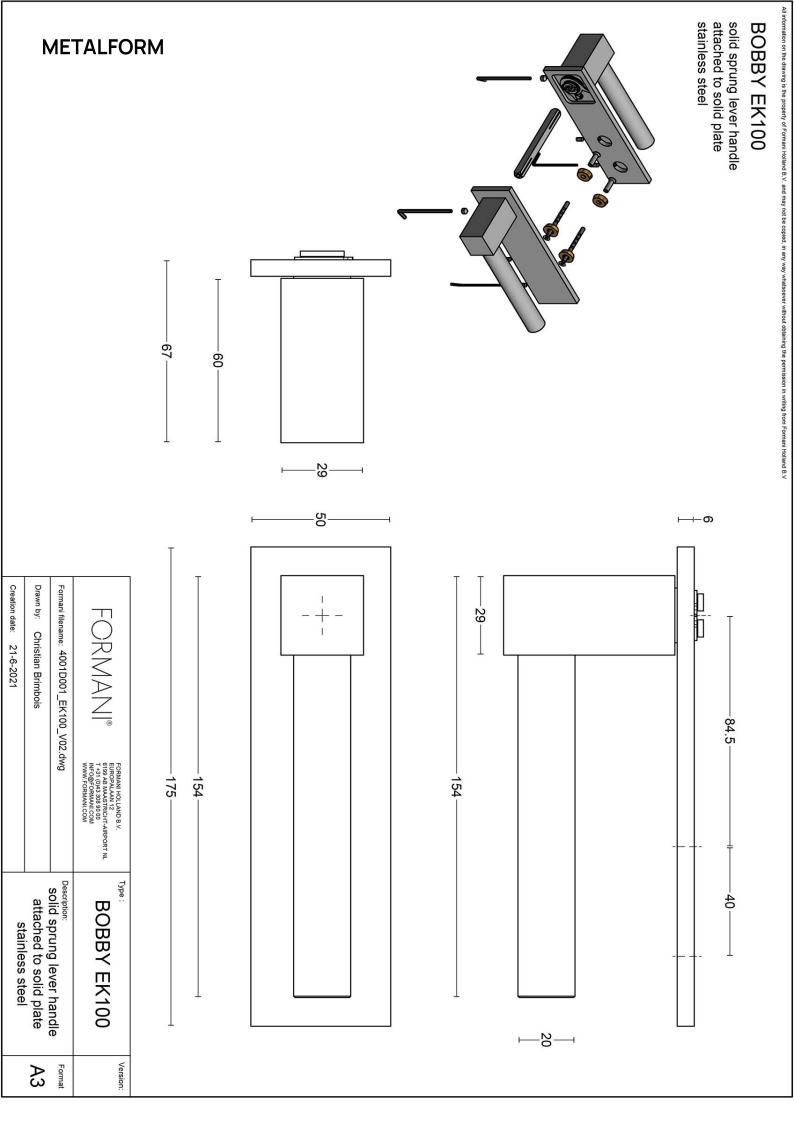

### **EK100G**

solid sprung door handle on horizontal plate

#### **Product information**

Code: 4001D001BRXX0

Finish: bronze UNIT: Pair

Collection: BOBBY Designer: Eric Kuster EAN code: 8718009419830