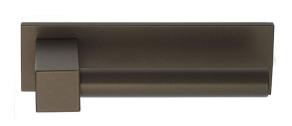

### **EK100G**

solid sprung door handle on horizontal plate

#### **Product information**

Code: 4001D001BRXX0

Finish: bronze UNIT: Pair

Collection: BOBBY Designer: Eric Kuster EAN code: 8718009419830

### **BOBBY**

by Eric Kuster

The design of our BOBBY collection by Eric Kuster combines the elegance of round shapes with clean lines; it is an eye-catching combination in which the various elements are uniquely connected. The rectangular section of the door handle flows subtly, yet powerfully, into a rounded grip that is proportional to the horizontal plate that it is attached to. With every touch, the solid feel of steel transports you to elegance and luxury. The various shapes are simultaneously simple. In combination with the right materials, the BOBBY door handle is the perfect detail to any interior.'