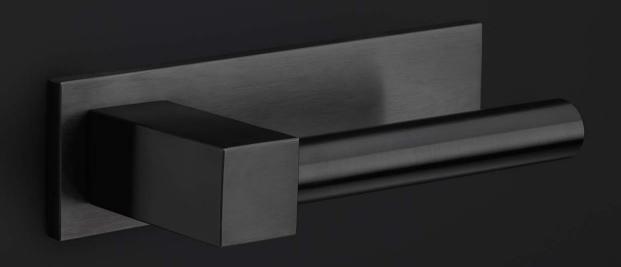

#### **Finishes**

- bronze
- satin stainless steel
- PVD satin black

EK100G / 4001D001BRXX0 1-4-2024

### **BOBBY**

by Eric Kuster

The design of our BOBBY collection by Eric Kuster combines the elegance of round shapes with clean lines; it is an eye-catching combination in which the various elements are uniquely connected. The rectangular section of the door handle flows subtly, yet powerfully, into a rounded grip that is proportional to the horizontal plate that it is attached to. With every touch, the solid feel of steel transports you to elegance and luxury. The various shapes are simultaneously simple. In combination with the right materials, the BOBBY door handle is the perfect detail to any interior.'