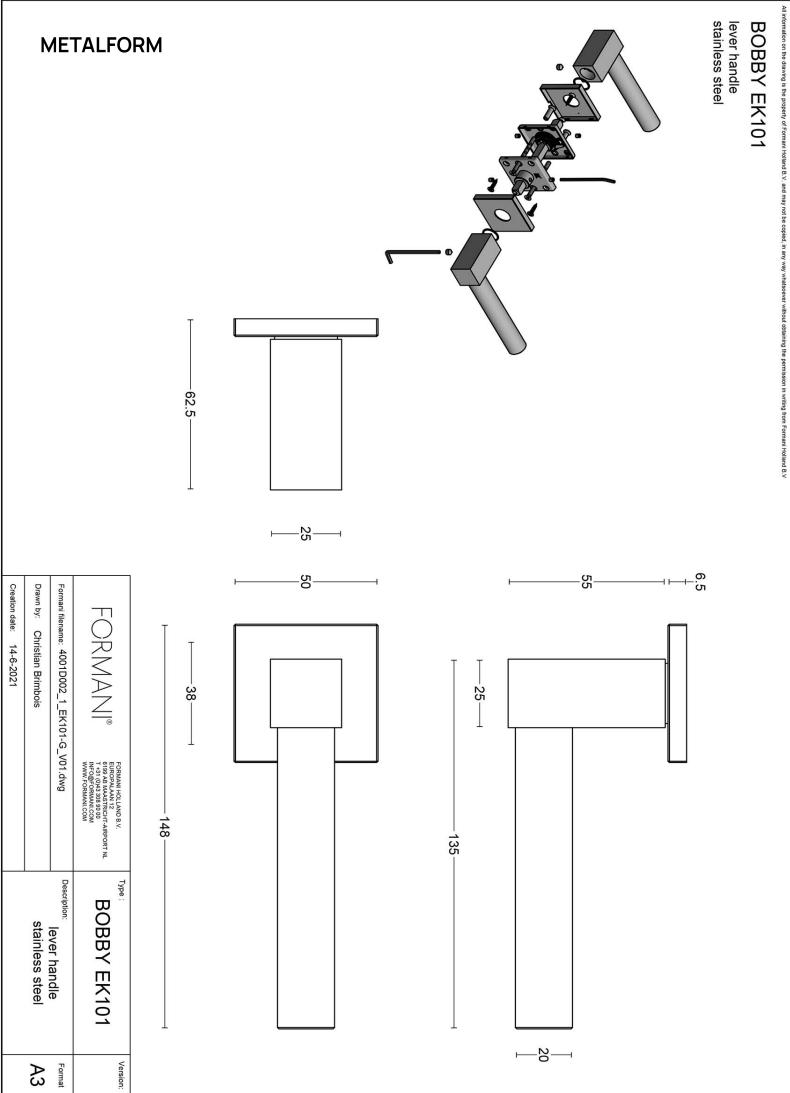

### EK101G

solid sprung door handle on rose

#### **Product information**

Code: 4001D002IZXX0 Finish: PVD satin black UNIT: Pair Collection: BOBBY Designer: Eric Kuster EAN code: 8718009419861