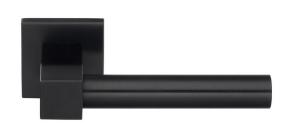

### EK101G

solid sprung door handle on rose

#### **Product information**

Code: 4001D002IZXX0 Finish: PVD satin black UNIT: Pair Collection: BOBBY Designer: Eric Kuster EAN code: 8718009419861

#### Finishes

The design of our BOBBY collection by Eric Kuster combines the elegance of round shapes with clean lines; it is an eye-catching combination in which the various elements are uniquely connected. The rectangular section of the door handle flows subtly, yet powerfully, into a rounded grip that is proportional to the horizontal plate that it is attached to. With every touch, the solid feel of steel transports you to elegance and luxury. The various shapes are simultaneously simple. In combination with the right materials, the BOBBY door handle is the perfect detail to any interior.'