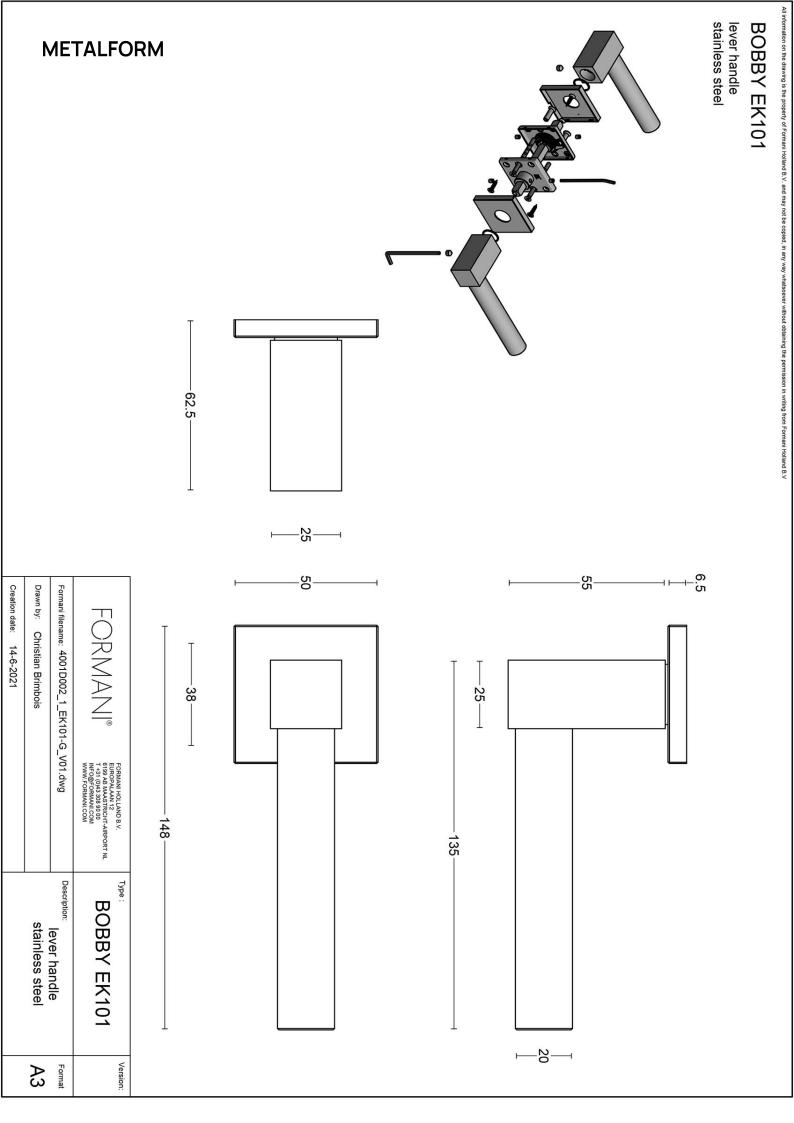

### **EK101G**

solid sprung door handle on rose

#### **Product information**

Code: 4001D002INXX0 Finish: satin stainless steel

UNIT: Pair

Collection: BOBBY
Designer: Eric Kuster
EAN code: 8718009419847