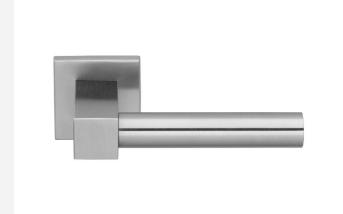

### **EK101G**

solid sprung door handle on rose

#### **Product information**

Code: 4001D002INXX0 Finish: satin stainless steel

UNIT: Pair

Collection: BOBBY
Designer: Eric Kuster
EAN code: 8718009419847

### **BOBBY**

by Eric Kuster

The design of our BOBBY collection by Eric Kuster combines the elegance of round shapes with clean lines; it is an eye-catching combination in which the various elements are uniquely connected. The rectangular section of the door handle flows subtly, yet powerfully, into a rounded grip that is proportional to the horizontal plate that it is attached to. With every touch, the solid feel of steel transports you to elegance and luxury. The various shapes are simultaneously simple. In combination with the right materials, the BOBBY door handle is the perfect detail to any interior.'