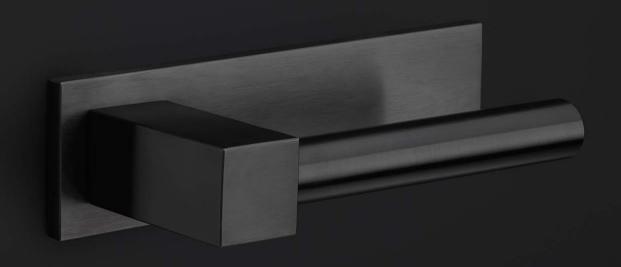

#### **Finishes**

- bronze
- satin stainless steel
- PVD satin black

EK101G / 4001D002INXX0 1-4-2024

### **BOBBY**

by Eric Kuster

The design of our BOBBY collection by Eric Kuster combines the elegance of round shapes with clean lines; it is an eye-catching combination in which the various elements are uniquely connected. The rectangular section of the door handle flows subtly, yet powerfully, into a rounded grip that is proportional to the horizontal plate that it is attached to. With every touch, the solid feel of steel transports you to elegance and luxury. The various shapes are simultaneously simple. In combination with the right materials, the BOBBY door handle is the perfect detail to any interior.'