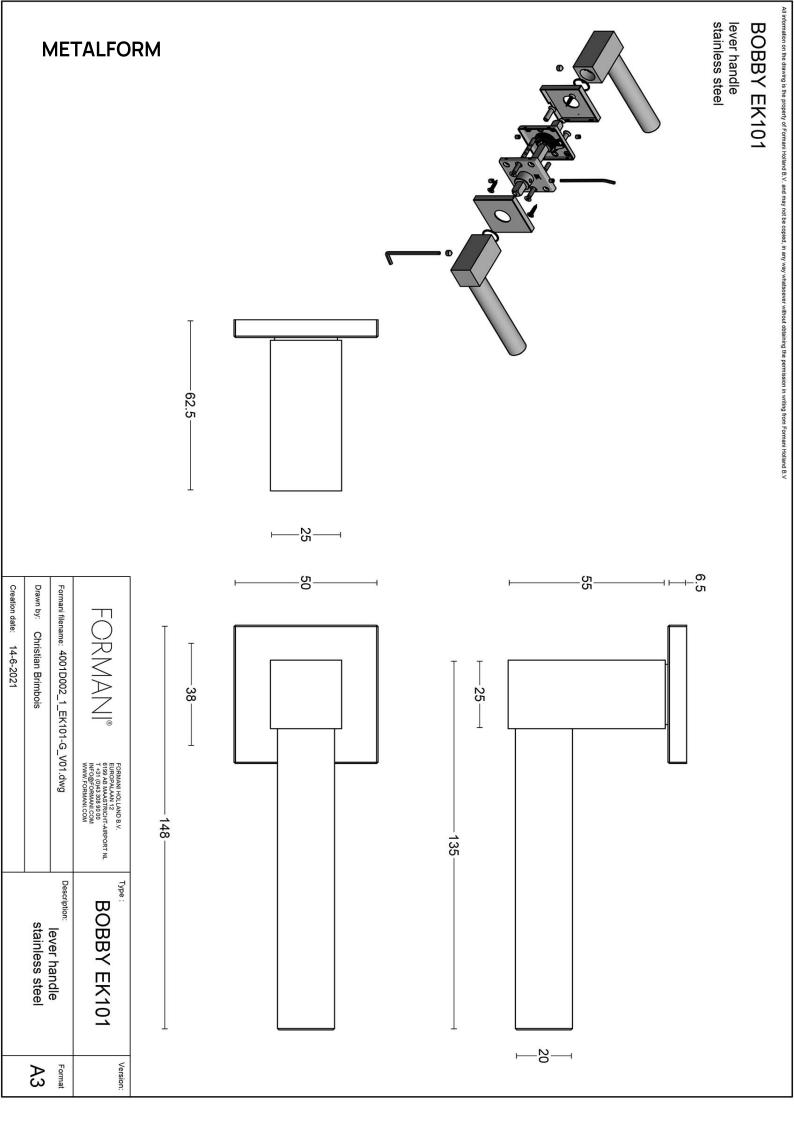

### METALFORM FORMANI®



## EK101G

solid sprung door handle on rose

#### **Product information**

Code: 4001D002BRXX0 Finish: bronze UNIT: Pair Collection: BOBBY Designer: Eric Kuster EAN code: 8718009419854

#### **BOBBY** by Eric Kuster

The BOBBY series is a total concept collection consisting of door, window, and furniture fittings.

#### Finishes







The design of our BOBBY collection by Eric Kuster combines the elegance of round shapes with clean lines; it is an eye-catching combination in which the various elements are uniquely connected. The rectangular section of the door handle flows subtly, yet powerfully, into a rounded grip that is proportional to the horizontal plate that it is attached to. With every touch, the solid feel of steel transports you to elegance and luxury. The various shapes are simultaneously simple. In combination with the right materials, the BOBBY door handle is the perfect detail to any interior.'





METALFORM FORMANI®



## **Eric Kuster**

Bunnik, 1966

Design philosophy: Above all else, the chance to exceed expectations in everything I do.

Top Dutch interior designer Eric Kuster's own label lives u