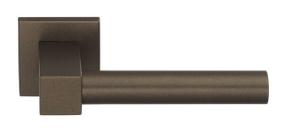

## EK101G

solid sprung door handle on rose

#### Finishes

The design of our BOBBY collection by Eric Kuster combines the elegance of round shapes with clean lines; it is an eye-catching combination in which the various elements are uniquely connected. The rectangular section of the door handle flows subtly, yet powerfully, into a rounded grip that is proportional to the horizontal plate that it is attached to. With every touch, the solid feel of steel transports you to elegance and luxury. The various shapes are simultaneously simple. In combination with the right materials, the BOBBY door handle is the perfect detail to any interior.'