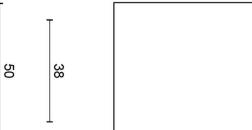

50

-

The design of our BOBBY collection by Eric Kuster combines the elegance of round shapes with clean lines; it is an eye-catching combination in which the various elements are uniquely connected. The rectangular section of the door handle flows subtly, yet powerfully, into a rounded grip that is proportional to the horizontal plate that it is attached to. With every touch, the solid feel of steel transports you to elegance and luxury. The various shapes are simultaneously simple. In combination with the right materials, the BOBBY door handle is the perfect detail to any interior.'