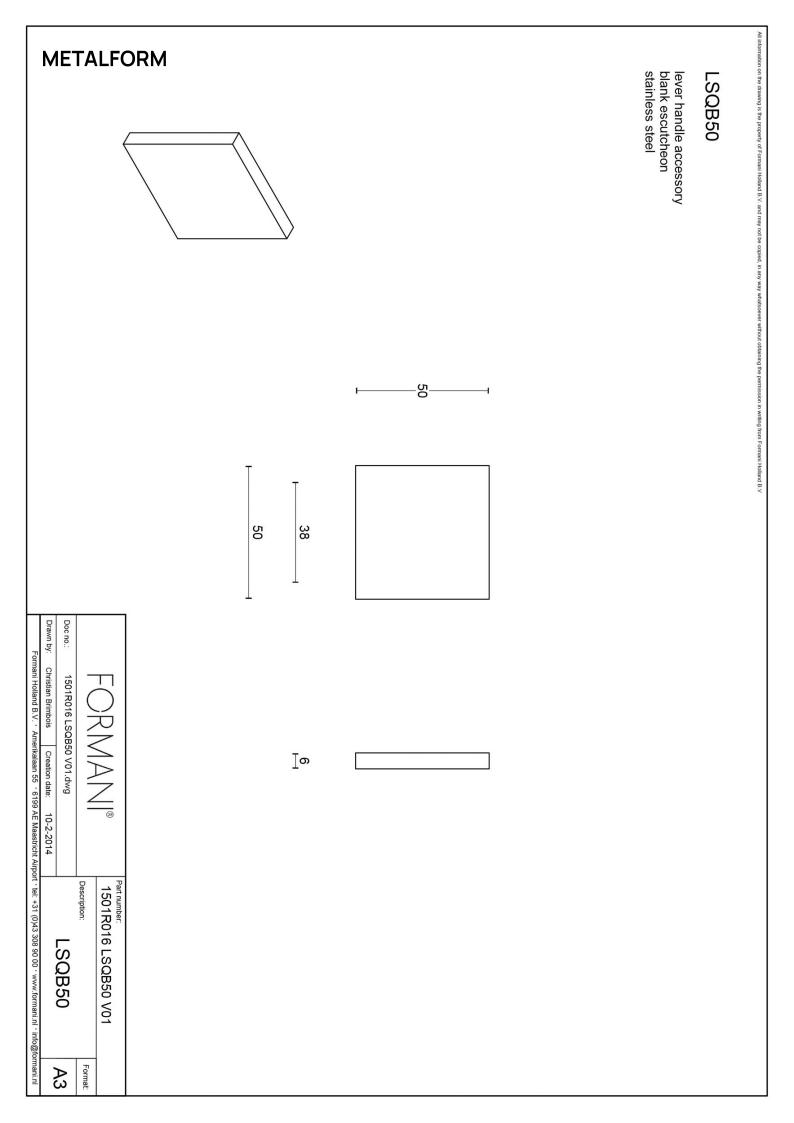

## LSQB50

blank escutcheon square

#### **Product information**

Code: 1501R062ICXX0 Finish: PVD satin stainless steel UNIT: Piece Collection: SQUARE Designer: Formani EAN code: 8718009350362