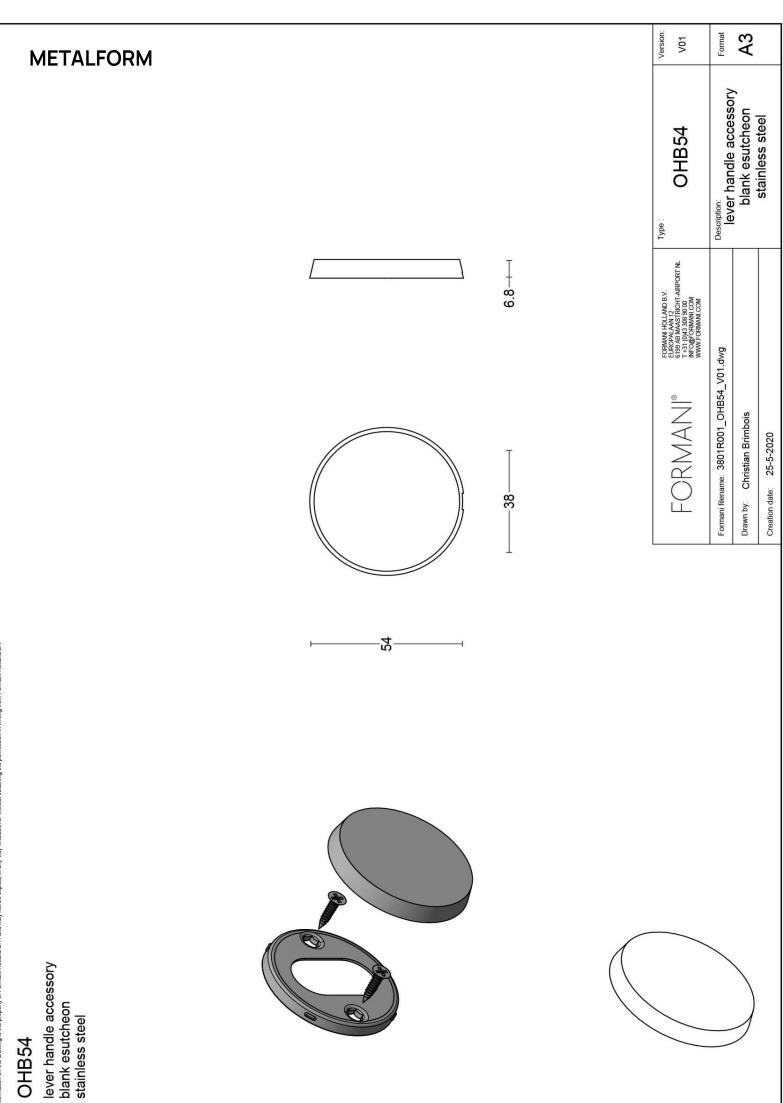

## METALFORM FORMANI®

blank escutcheon round

## **Product information**

Code: 3801R001INXXO Finish: satin stainless steel UNIT: Piece Collection: CONE Designer: Osiris Hertman EAN code: 8718009402849

#### Finishes

- satin stainless steel
- PVD satin black

All information on the drawing is the property of Formani Holland B.V. and may not be copied, in any way whatsoever without obtaining the permission in writing from Formani Holland B.V