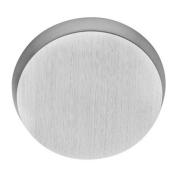

## METALFORM FORMANI®

blank escutcheon round

## **Product information**

Code: 3801R001INXXO Finish: satin stainless steel UNIT: Piece Collection: CONE Designer: Osiris Hertman EAN code: 8718009402849